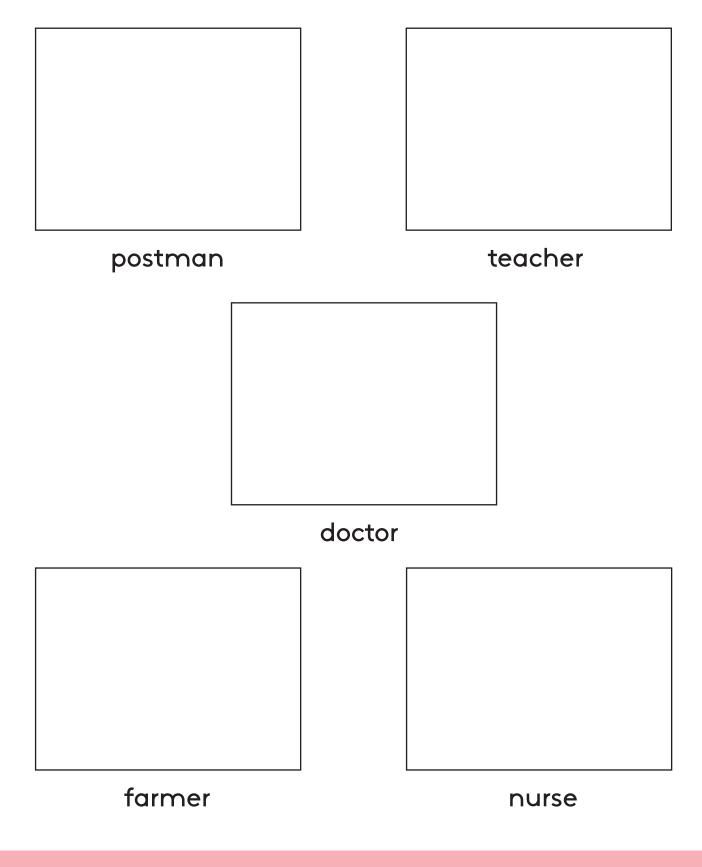

man

nurse

teacher

doctor

farmer





### 2. Find the word in the circle.



## 3. Who am I?



I work in a hospital. - doctor



I work in a school. - .....



I work in a hospital. - .....



I work in the paddy field. - .....



I work in a post office. - .....



Lesson 2

1. Find and circle the jobs.

| q | t | е | a | С | h | е | r | f | S |
|---|---|---|---|---|---|---|---|---|---|
| р | р | 0 | - | i | С | e | m | a | n |
| ο | у | t | d | m | i | V | С | r | f |
| S | d | m | i | n | е | r | r | m | g |
| t | t | У | u | i | р | q | w | e | h |
| m | f | r | d | 0 | С | t | 0 | r | j |
| a | f | S | d | x | d | f | g | m | k |
| n | n | u | r | S | е | f | b | n |   |



2. Find the words in a newspaper. Cut and paste them in the box.





### 3. Draw the pictures in the box.





1. Fill in the blanks. Mime or act out.





2. Solve the puzzle.

I am Sriyani.

I work in a school.

I am a .....

I love my students.



## I am Nimal.

I work in the paddy field.

I am .....

I produce rice. It's our main food.

I am Ramani.

I work in a hospital.

Ι .....







1. Label the pictures.





2. Nisal sees an advertisement of home appliances in the newspaper. Find and write the items in a kitchen.

| 1. | • • • • | • • • | •••   | ••• | •• | •• | •• | • | •• | •• | • | •• | •• | •• | • • | • | •• | ••  | • | • • | •   | •• | • • | • |
|----|---------|-------|-------|-----|----|----|----|---|----|----|---|----|----|----|-----|---|----|-----|---|-----|-----|----|-----|---|
| 2. | • • • • | • • • | •••   | ••  | •• | •• | •• | • | •• | •• | • | •• | •• | •• | • • | • |