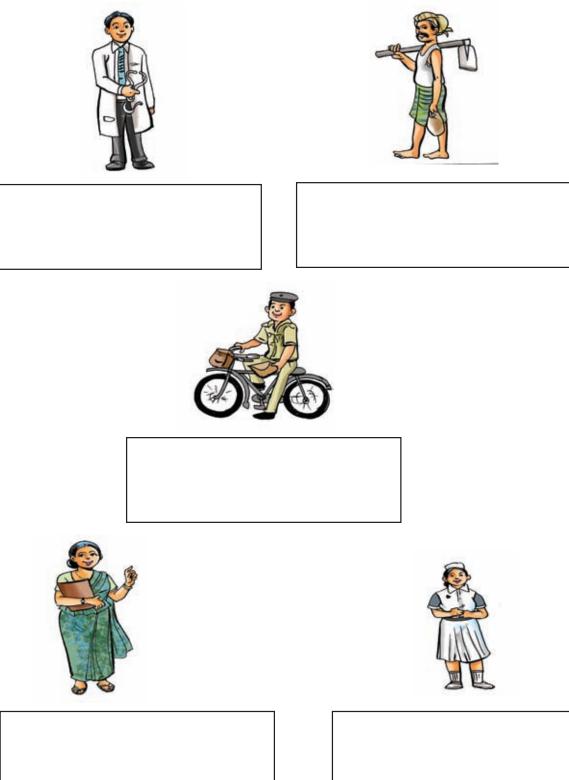

## Lesson 1

1. Name the pictures.



postman

nurse

teacher

doctor

farmer





### 2. Find the word in the circle.



## 3. Who am I?



I work in a hospital. - doctor



I work in a school. - .....



I work in a hospital. - .....



I work in the paddy field. - .....



I work in a post office. - .....



Lesson 2

1. Find and circle the jobs.

| q | t | е | a | С | h | е | r | f | S |
|---|---|---|---|---|---|---|---|---|---|
| р | р | 0 | - | i | С | e | m | a | n |
| ο | у | t | d | m | i | V | С | r | f |
| S | d | m | i | n | е | r | r | m | g |
| t | t | У | u | i | р | q | w | e | h |
| m | f | r | d | 0 | С | t | 0 | r | j |
| a | f | S | d | x | d | f | g | m | k |
| n | n | u | r | S | е | f | b | n |   |



2. Find the words in a newspaper. Cut and paste them in the box.





### 3. Draw the pictures in the box.





1. Fill in the blanks. Mime or act out.





2. Solve the puzzle.

I am Sriyani.

I work in a school.

I am a .....

I love my students.



## I am Nimal.

I work in the paddy field.

I am .....

I produce rice. It's our main food.

I am Ramani.

I work in a hospital.

Ι .....







1. Label the pictures.





2. Nisal sees an advertisement of home appliances in the newspaper. Find and write the items in a kitchen.

| 1. | • • • • | • • • | •••   | ••• | •• | •• | •• | • | •• | •• | • | •• | •• | •• | • • | • | •• | ••  | • | • • | •   | •• | • • | • |
|----|---------|-------|-------|-----|----|----|----|---|----|----|---|----|----|----|-----|---|----|-----|---|-----|-----|----|-----|---|
| 2. | • • • • | • • • | •••   | ••  | •• | •• | •• | •