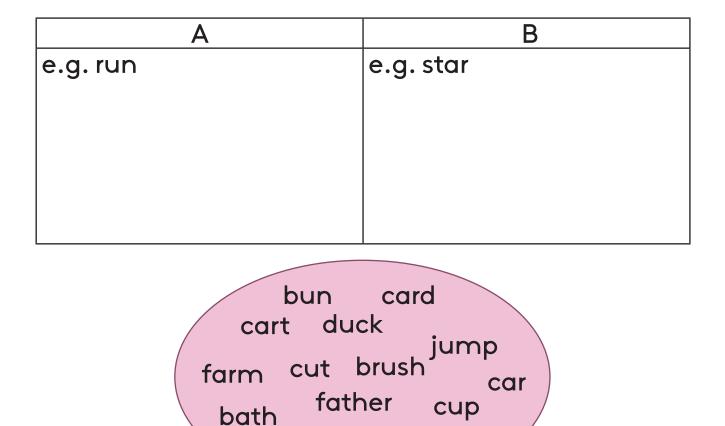

..playing together.



Let's play a game.

Roll the dice and say what is happening in the pictures.







Talk to your friends.

Write the names and mark the hobby.







Now, write about your and your friend's hobbies.

e.g.:- My hobby is drawing. My friend's hobby is reading.

## Lesson 5

Let's play a game.





Write about your hobby and favourite sport.

Read it to your friends.





Let's make a sports cap.

### Take...

- A paper plate / bristol board (circle)
- Colours
- A pair of scissors
- A piece of elastic or a bristol board

Let's make....

1. Take the paper plate. 2. Cut a curve.



3. Draw your favourite sport on it.
4. Colour the picture.



5. Take a piece of elastic or Bristol board.6. Fix from the corners.





7. Wear your sports cap.



## Lesson 8

Sort and write.



son

arm



Ask the students to write words that sound like "run" under column A and words that sound like "star" under column B.

bus

sun

| φΓφ           |
|---------------|
| ۲ <u>91</u> آ |
| 515           |
|               |

## Unit 9 - Good practices

Write how you spend your day.

In the morning, I .....

In the afternoon, I .....

| In the evening, I | • • • • • • • • • • • • • • • • • • • • |
|-------------------|-----------------------------------------|
|-------------------|-----------------------------------------|

At night, I .....



Lesson 2 Read, match and write.

# Α

May I come in?

Please give me your pencil.

How are you, Kumar?

How are you all today?

#### Β

Here you are.

We are fine. Thank you.

Yes, you may come in.

I'm fine. Thank you.

Please give me your