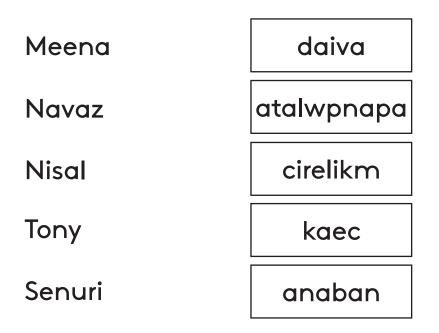

## Let's play a pronoun match game.





Divide the students into groups of four. Give the groups cards on which names and subject pronouns are written. Use the names of your class. Ask them to keep the cards upside down on the table. Then, ask them to turn over two cards at once. If the cards match, they get a point. Ask them to continue the game and earn points to win.



Read and complete.

- 1) It's the school holiday. Nisal and..... (his/ her) family are going to Kandy.
- 2) We greet..... (our/his) teacher.
- 3) On Sunday, Senuri visits..... (her/ my) grandparents.
- 4) I buy a new shirt for..... (my/our) brother.
- 5) Nisal and Rasini visit .....(their/our) friend Kumar for the new year.



# Lesson 4 Label the festive food.























## Read and find what they like.



Now, write sentences.

- 1. Meena likes vadai.
- 2.
- З.
- 4.
- 5.

What do you like?.....



Group work.

Get into groups of six.

Make badges for food items. Arrange your festive food table.

Have a show and tell event.

This is our .....

We make ..... for .....



Read and answer.

Get into pairs.

YES - ✓ NO - ×

- a) Senuri is calling Waruni.
- b) Waruni is not free on the 25<sup>th</sup>.
- c) The invitation is for a birthday party.
- d) Senuri likes to donate books.
- e) Waruni can go with her parents.











## Draw and write what you did on your last birthday.





Holidays are full of fun. We do many things on holidays.

Read and find what these children did.

| Name   | Activity            |  |
|--------|---------------------|--|
| Senuri | played with friends |  |
| Nisa