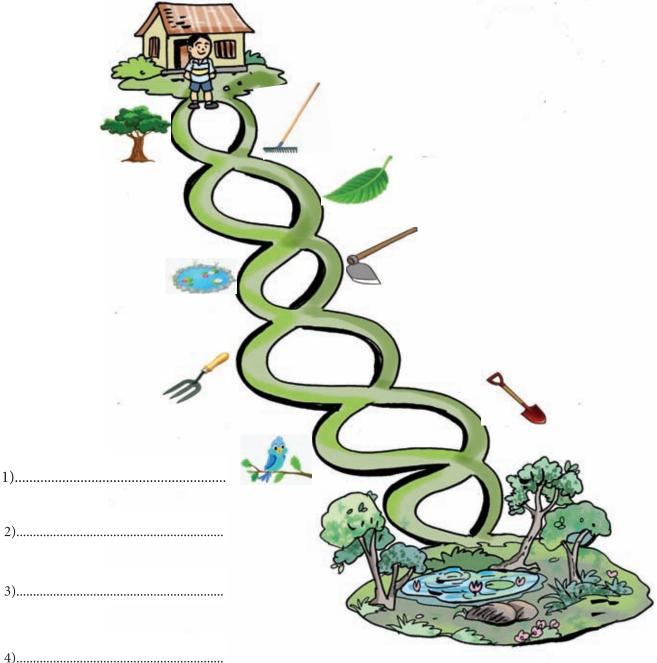

# Lesson 8

#### Find and colour the word. Write it and read aloud.





# Unit 2 - Our beautiful garden

#### Lesson 1

Find and complete the words.







|--|







| f |  | t |  |
|---|--|---|--|
|---|--|---|--|



d 0





#### Complete the sentences.

e.g.: 1. There is a pond in Senuri's garden.



2. There are ......

in her garden.

3. There are .....



in her garden.

4. There are .....



in her garden.

5. There is a .....



in her garden.



Read and match.

- 1. She sweeps her garden.
- 2. She picks leaves.
- 3. She weeds the garden.
- 4. She dumps garbage into the bin. /
- 5. She waters the plants.







Find the words and circle.





Draw and label five garden tools.





Tony is going to his garden. Help him to find the garden tools. Draw the path and name the tools.





#### Label your garden.



## 

#### Lesson 7

Label the life cycle of the butterfly.





Colour the words that sound like 'bat' in red.



## Unit 3 - Places around me

#### Lesson 1

#### 1. Listen and number.













Say a number and the place. Eg:- 1 Church Ask the students to write the number in the correct box.









| This is a | •••• |
|-----------|------|
|-----------|------|



This is ....







### 1. Underline the correct word.







church library bookshop school





farm bookshop temple hospital



school temple library hospital



2. Complete the sentences.



We buy stamps at the.....



We borrow books from the .....



We buy exercise books from the.....



We go to see the doctor at the.....



- 1. Paste pieces of thread on the path.
- i Turn left.

ii.