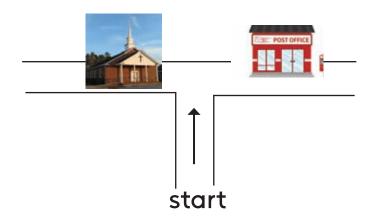

sound like 'bat' in red.



## Unit 3 - Places around me

#### Lesson 1

#### 1. Listen and number.













Say a number and the place. Eg:- 1 Church Ask the students to write the number in the correct box.









| This is a | •••• |
|-----------|------|
|-----------|------|



This is ....







### 1. Underline the correct word.







church library bookshop school





farm bookshop temple hospital



school temple library hospital



2. Complete the sentences.



We buy stamps at the.....



We borrow books from the .....



We buy exercise books from the.....



We go to see the doctor at the.....



- 1. Paste pieces of thread on the path.
- i Turn left.

ii. Turn right.

iii. Go straight.



#### 2. Follow the arrows.Colour the path.



3. Write the answer.

a.Turn left.



What can you see?.....





What can you see? .....



#### 1. Draw and colour.





## 2. Drive the vehicle to the correct stop.





### 3. Let's play a game.



Make some boards with places as in the picture. Place them in the playground. Divide the students into groups of five. Select a leader. Ask the leader to give instructions.

> Go straight. Turn right/turn left What do you see?





1. Read the announcement and write answers.



| Rasini's family is at         |
|-------------------------------|
| They are going to             |
| The train goes to             |
| It leaves the Fort station at |
| It stops at                   |

## 1. Match the words with the pictures.







playground



children's park





2. Re-arrange the words. Write the correct sentence.

This/a/is/mos