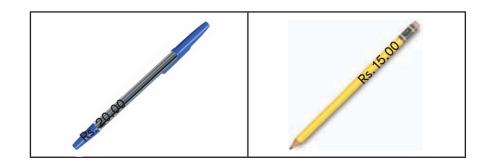

---------------------------------|
| 2. | ••••••••••••••••••••••••••••••••••••••• |
| З. | ••••••••••••••••••••••••••••••••••••••• |

## Unit 6 - Let's go shopping

 $\bigcirc$ 

 $\bigcirc$ 

## Lesson 1

Colour the tins in

Colour the boxes in

Colour the packets in



















Fill in the blanks.

e.g. :- 1. I like <u>this</u> T-shirt. (this/those) <u>It</u> is yellow. (It/They)

2. I like ...... shoes. (this/these) ..... are brown. (It/They)

3. I like ..... cap. (this/that)

..... is purple. (It/They)

4. I like ..... socks. (these/those)

..... are blue. (It/They)











Match and speak with your friend.

Can I help you?

How much is this handkerchief ?

Give me this shirt.

What colour do you like?

Is this shirt for you?

Do you like this one?





## Find the price.





Practise with your friend.

e.g. :- How much is a ruler? It's ten rupees.



#### Make two boards.





Say and write the answer.





| Do you like apples? |                       |  |  |  |
|---------------------|-----------------------|--|--|--|
|                     | Yes, how much is one? |  |  |  |
| Twenty rupees.      |                       |  |  |  |
|                     | I have forty rupees.  |  |  |  |
| Give me             |                       |  |  |  |





Act out.

Arrange a fair in your class. Select sellers and buyers.

Use the following phrases.

- How much is .....?
- Would you like.....?
- Can you show me .....?
- What colour is it?
- I like .....
- Please give me .....
- It's ..... rupees.
- How many.....?



# Match and read aloud.

church

bird

nurse

girl