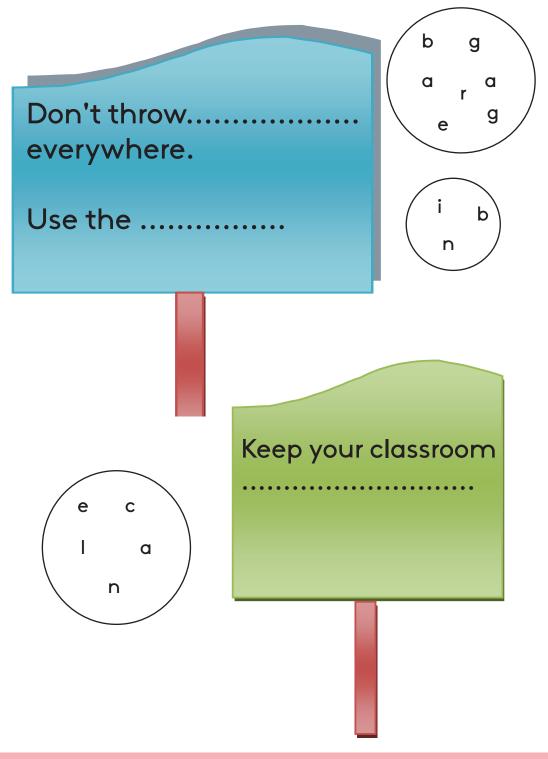

the playground. Divide the students into groups of five. Select a leader. Ask the leader to give instructions.

> Go straight. Turn right/turn left What do you see?





1. Read the announcement and write answers.



| Rasini's family is at         |
|-------------------------------|
| They are going to             |
| The train goes to             |
| It leaves the Fort station at |
| It stops at                   |

## 1. Match the words with the pictures.







playground



children's park





2. Re-arrange the words. Write the correct sentence.

This/a/is/mosque.

a/This/is/playground.

is/This/a/railway station.

is/a/There/church/in/picture/the

Nisal/to/library/goes/at/weekends/the

.....



The grade 4 students of Bingiriya Maha Vidyalaya made some posters. Read and complete.





Describe these pictures. Write sentences.

This is the zoo.

It is in Dehiwala.





| This | is |  | •• | • • | • | •• | • | •• | • | • | • | • | • • | • | • | • | • | • | • | • | • | • |
|------|----|--|----|-----|---|----|---|----|---|---|---|---|-----|---|---|---|---|---|---|---|---|---|
|------|----|--|----|-----|---|----|---|----|---|---|---|---|-----|---|---|---|---|---|---|---|---|---|

Iti si n.....

| This is | 5 | <br> |  |
|---------|---|------|--|
| It is   |   |      |  |





| This | is    | • • • • |         | • • • • • | • • • • • • • |  |
|------|-------|---------|---------|-----------|---------------|--|
| It   | • • • | • • • • | • • • • | • • • • • | ••••          |  |

## UNIT 4 - Joy of work

## Lesson 1

1. Name the pictures.



postman

nurse

teacher

doctor