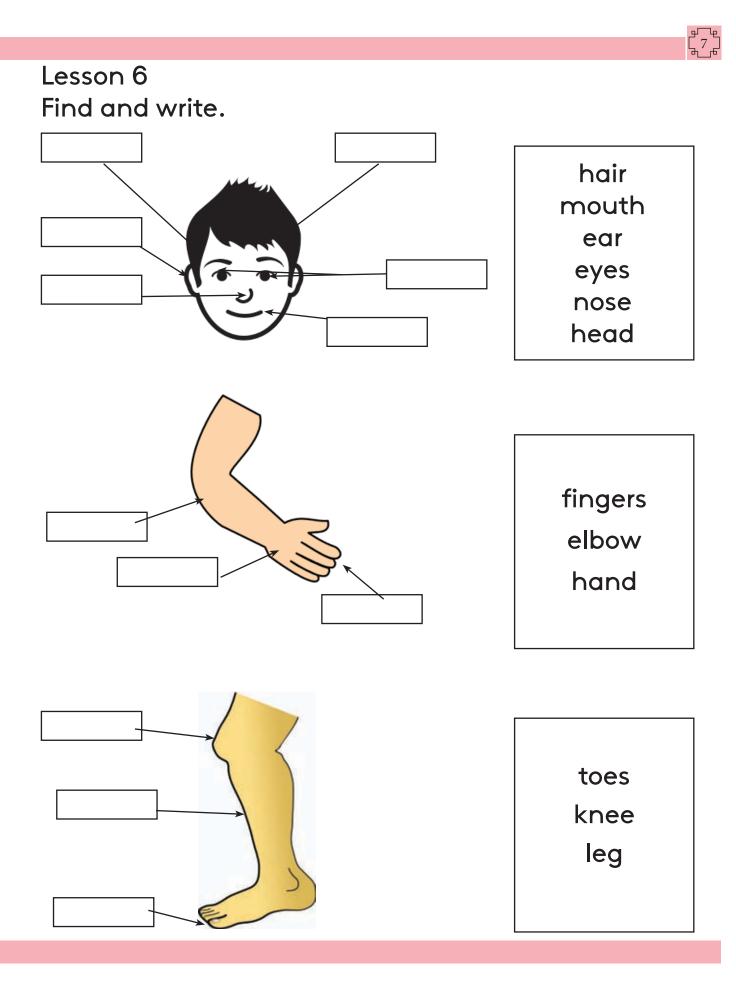

ily and friends

#### Lesson 1

Match A and B.

## Α

Hello! What's your name? How old are you? Where do you live? How are you?

#### Β

I'm fine. I'm nine years old. Hello! I live in Matara. I'm Dasun.

Read and answer.

Hello! How are you?

# 

#### Lesson 2

Fill in the blanks. Select the answers from the box.

1) What's your name?

2) How old are you?

3) In which grade are you?

Now write about yourself.

I'm .....

I'm .....

I'm in.....

I'm nine. I'm Navaz. I'm in grade four.



This is your family photo. Draw, colour and name your family members.

Tell your friend about your family.

There are..... members in my family.

They are.....

My father is.....

He is.....

My mother is.....

She is.....



Listen to the poem in the Pupil's Book. Draw the family members and name them.







#### Read and match.



|   | Chandi is | a fish.   |
|---|-----------|-----------|
|   | Tiny is   | a parrot. |
|   | Micky is  | a calf.   |
| 1 |           |           |



| -  |     | . 1 | - |    |    |
|----|-----|-----|---|----|----|
|    |     | 2   |   | 8  | 1  |
| 13 |     | 5   |   | S. |    |
|    | -02 |     |   |    | ١. |

Bindu is

a dog.

Fill in the blanks. Read the poem.

- I 'm a .....
- and I can .....

up up up to the sky.

You are a .....

so you can't fly.

But you can .....







# <u>ل</u>

#### Lesson 8

#### Find and colour the word. Write it and read aloud.





# Unit 2 - Our beautiful garden

#### Lesson 1

Find and complete the words.







|--|







| f |  | t |  |
|---|--|---|--|
|---|--|---|--|



d 0





#### Complete the sentences.

e.g.: 1.