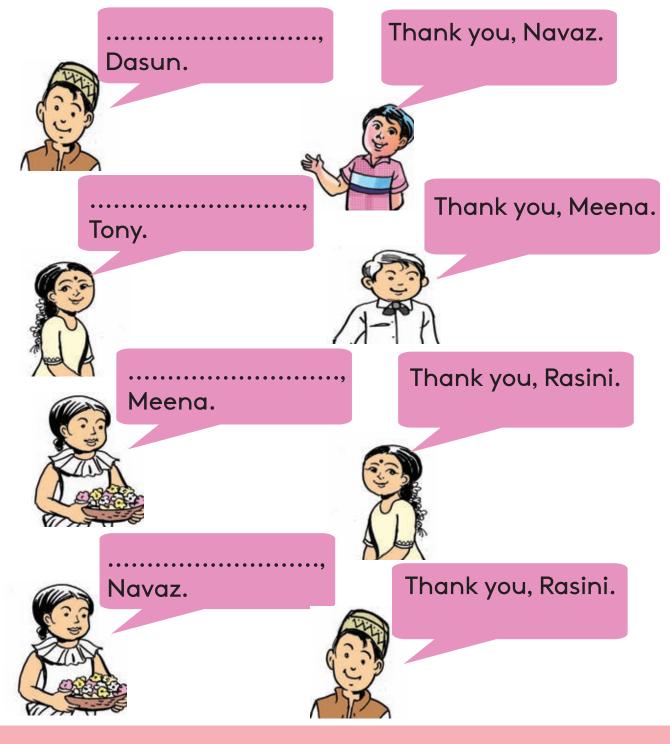

Iti si n.....

| This is | 5 | <br> |  |
|---------|---|------|--|
| It is   |   |      |  |

| This | is    | • • • • |         | • • • • • | • • • • • • • |  |
|------|-------|---------|---------|-----------|---------------|--|
| It   | • • • | • • • • | • • • • | • • • • • | ••••          |  |