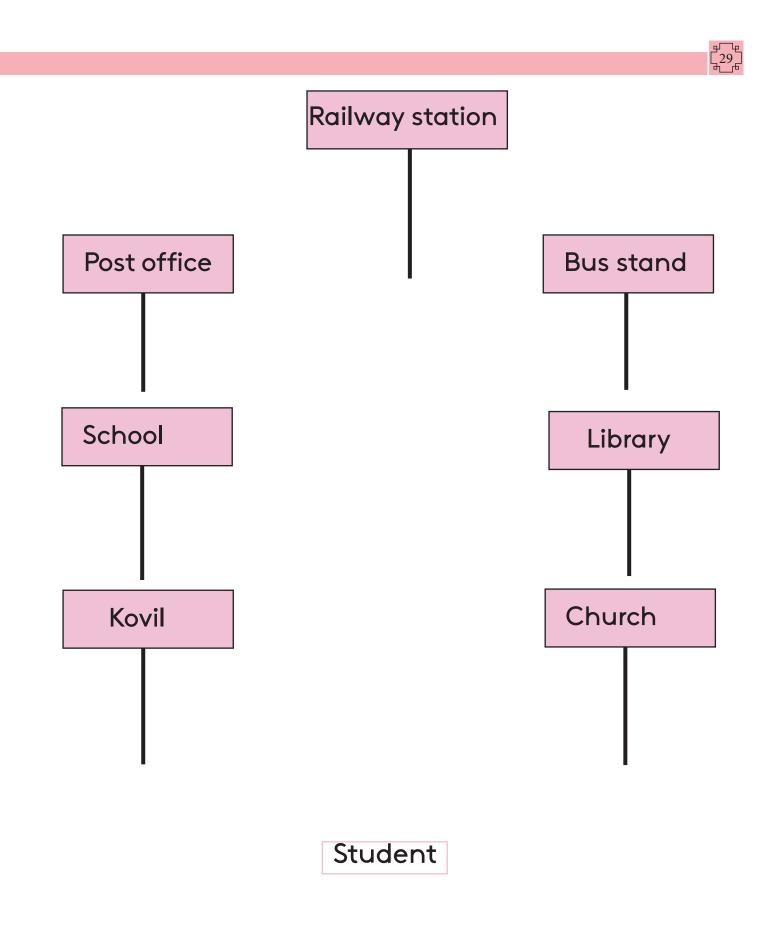

shop temple hospital



school temple library hospital



2. Complete the sentences.



We buy stamps at the.....



We borrow books from the .....



We buy exercise books from the.....



We go to see the doctor at the.....



- 1. Paste pieces of thread on the path.
- i Turn left.

ii. Turn right.

iii. Go straight.



#### 2. Follow the arrows.Colour the path.



3. Write the answer.

a.Turn left.



What can you see?.....





What can you see? .....



#### 1. Draw and colour.





## 2. Drive the vehicle to the correct stop.





### 3. Let's play a game.



Make some boards with places as in the picture. Place them in the playground. Divide the students into groups of five. Select a leader. Ask the leader to give instructions.

> Go straight. Turn right/turn left What do you see?





1. Read the announcement and write answers.



| Rasini's family is at         |
|-------------------------------|
| They are going to             |
| The train goes to             |
| It leaves the Fort station at |
| It stops at                   |

## 1. Match the words with the pictures.







playground



children's park





2. Re-arrange the words. Write the correct sentence.

This/a/is/mosque.

a/This/is/playground.

is/This/a/railway station.

is/a/There/church/in/picture/the

Nisal/to/library/goes/at/weekends/the

.....



The grade 4 students of Bingiriya Maha Vidyalaya made some posters. Read and complete.





Describe these pictures. Write sentences.

This is the zoo.

It is in Dehiwala.





| This | is |  | •• | • • | • | •• | • | •• | • | • | • | • | • • | • | • | •