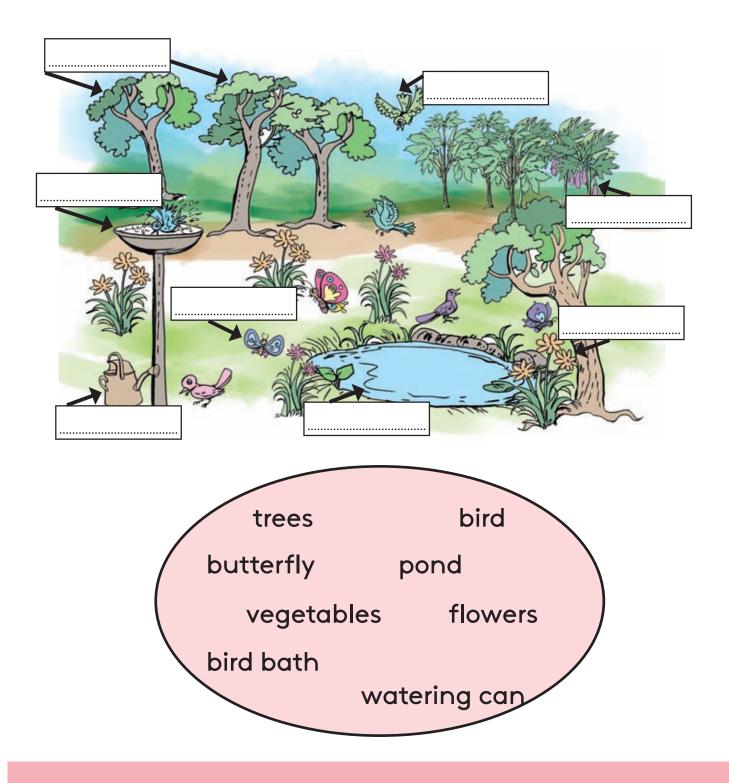

our the word. Write it and read aloud.





# Unit 2 - Our beautiful garden

#### Lesson 1

Find and complete the words.







|--|







| f |  | t |  |
|---|--|---|--|
|---|--|---|--|



d 0





#### Complete the sentences.

e.g.: 1. There is a pond in Senuri's garden.



2. There are ......

in her garden.

3. There are .....



in her garden.

4. There are .....



in her garden.

5. There is a .....



in her garden.



Read and match.

- 1. She sweeps her garden.
- 2. She picks leaves.
- 3. She weeds the garden.
- 4. She dumps garbage into the bin. /
- 5. She waters the plants.







Find the words and circle.





Draw and label five garden tools.





Tony is going to his garden. Help him to find the garden tools. Draw the path and name the tools.





#### Label your garden.



## 

#### Lesson 7

Label the life cycle of the butterfly.





Colour the words that sound like 'bat' in red.



## Unit 3 - Places around me

#### Lesson 1

#### 1. Listen and number.













Say a number and the place. Eg:- 1 Church Ask the students to write the number in the correct box.









| This is a | •••• |
|-----------|------|
|-----------|------|



This is ....







### 1. Underline the correct word.







church library bookshop school





farm bookshop temple hospital



school temple library hospital



2. Complete the sentences.



We buy stamps at the.....



We borrow books from the .....



We buy exercise books from the.....



We go to see the doctor at the.....



- 1. Paste pieces of thread on the path.
- i Turn left.

ii. Turn right.

iii. Go straigh