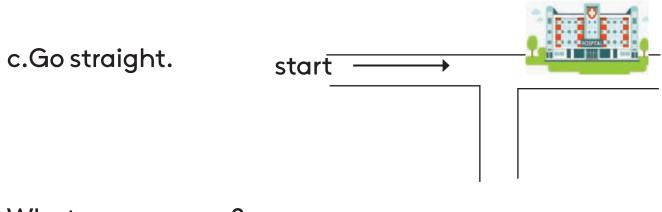

## Unit 3 - Places around me

#### Lesson 1

#### 1. Listen and number.













Say a number and the place. Eg:- 1 Church Ask the students to write the number in the correct box.









| This is a | •••• |
|-----------|------|
|-----------|------|



This is ....







### 1. Underline the correct word.







church library bookshop school





farm bookshop temple hospital



school temple library hospital



2. Complete the sentences.



We buy stamps at the.....



We borrow books from the .....



We buy exercise books from the.....



We go to see the doctor at the.....



- 1. Paste pieces of thread on the path.
- i Turn left.

ii. Turn right.

iii. Go straight.



#### 2. Follow the arrows.Colour the path.



3. Write the answer.

a.Turn left.



What can you see?.....





What can you see? .....



#### 1. Draw and colour.





## 2. Drive the vehicle to the correct stop.





### 3. Let's play a game.



Make some boards with places as in the picture. Place them in the playground. Divide the students into groups of five. Select a leader. Ask the leader to give instructions.

> Go straight. Turn right/turn left What do you see?





1. Read the announcement and write answers.



| Rasini's family is at         |
|-------------------------------|
| They are going to             |
| The train goes to             |
| It leaves the Fort station at |
| It stops at                   |

## 1. Match the words with the pictures.







playground



children's park





2. Re-arrange the words. Write the correct sentence.

This/a/is/mosque.

a/This/is/playground.