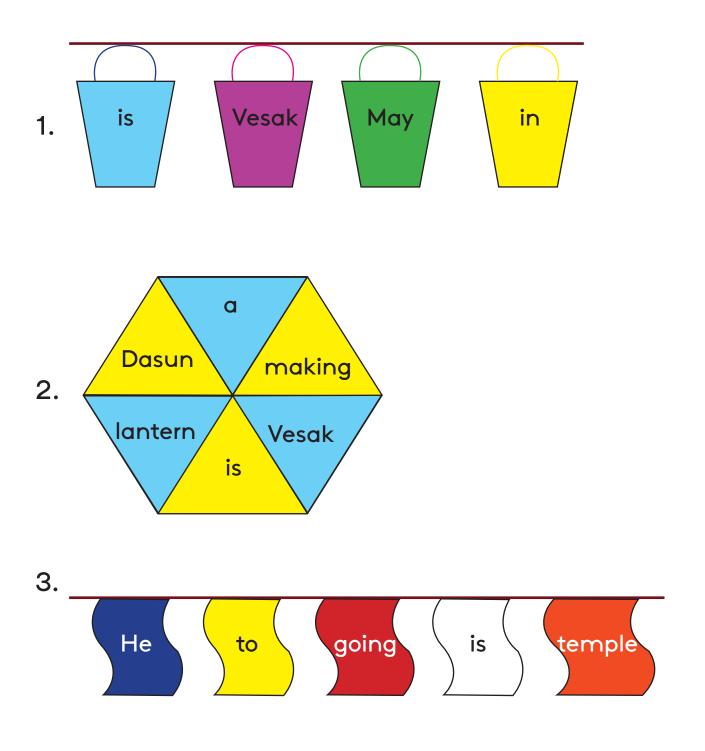

| q | n | h |   | d | а | g | a |
| i | W | u | Z | t | e | у | k | a | Z |
| d | е | e | р | a | V | a |   | i | a |
| n | Z | У | 0 | р | X | t | b |   | n |
| k | 0 | V | i |   | g | k |   | 0 | У |
| u | S | X | j | С | h | u | r | С | h |





# Lesson 5 Complete.

Happy New Year, Happy Ramazan, Happy Christmas, Happy Deepavali





## Select and write the words. Colour the petals.



| Ramazan   | Deepavali                |
|-----------|--------------------------|
| Christmas | Sinhala & Tamil New Year |



Listen and mark right ( $\checkmark$ ) or wrong X.

Dasun and Navaz visit their friend, Tony. Tony is decorating a Christmas tree. They help Tony to decorate the tree. The Christmas tree is beautiful. Later, Tony offers some cake to Dasun and Navaz.





Put the words in order.





Write about the Vesak festival.

### Vesak Festival

| 1. | ••••••••••••••••••••••••••••••••••••••• |
|----|-----------------------------------------|
| 2. | ••••••••••••••••••••••••••••••••••••••• |
| З. | ••••••••••••••••••••••••••••••••••••••• |

## Unit 6 - Let's go shopping

 $\bigcirc$ 

 $\bigcirc$ 

## Lesson 1

Colour the tins in

Colour the boxes in

Colour the packets in



















Fill in the blanks.

e.g. :- 1. I like <u>this</u> T-shirt. (this/those) <u>It</u> is yellow. (It/They)

2. I like ...... shoes. (this/these) ..... are brown. (It/They)

3. I like ..... cap. (this/that)

..... is purple. (It/They)

4. I like ..... socks. (these/those)

..... are blue. (It/They)











Match and speak with your friend.

Can I help you?

How much is this handkerchief ?