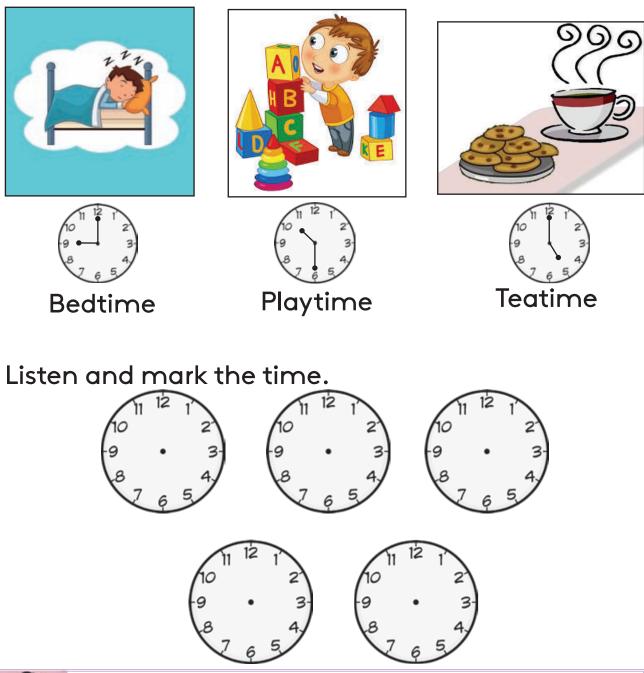

|  |  |  |  | Teacher |
| January   |                       |  |  |  |  |         |
| February  |                       |  |  |  |  |         |
| March     |                       |  |  |  |  |         |
| April     |                       |  |  |  |  |         |
| Мау       | 17 <sup>th</sup>      |  |  |  |  |         |
| June      |                       |  |  |  |  |         |
| July      |                       |  |  |  |  |         |
| August    |                       |  |  |  |  |         |
| September |                       |  |  |  |  |         |
| October   |                       |  |  |  |  |         |
| November  |                       |  |  |  |  |         |
| December  |                       |  |  |  |  |         |



What is your favourite time? Colour the clock.





Say a time and ask the students to mark the time.



## Look and colour the correct time.





## Let's play a game.



Divide the students into groups of five. Ask the students to roll the dice and answer the question. Then, ask them to answer the questions. Ask them to mark their place with a button.





Complete.

- It is the first day of the week.....
- The ..... is Saturday and Sunday.
- .....comes before Wednesday.
- Sunday comes after .....
- January is the .....month of the year.
- ..... is the 6th month of the year.
- ..... is the last month of the year.

# 

# Unit 8 - Playing games

## Lesson 1 What can you do?

## Circle the pictures.

| walk  | run | hop   | skip | jump |
|-------|-----|-------|------|------|
| catch | hit | throw | bend | kick |















Read and c