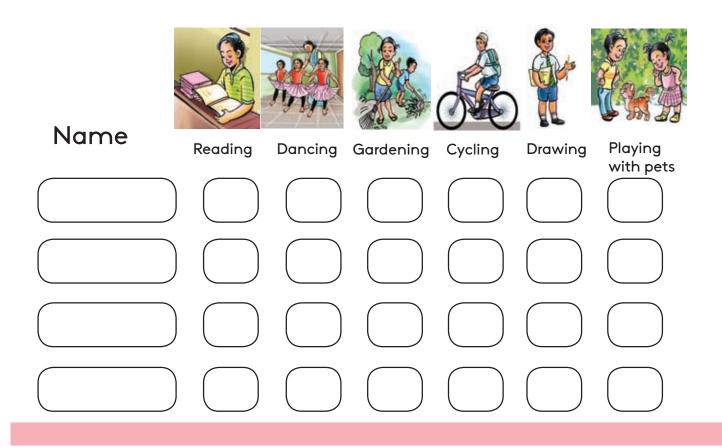

of the week.....
- The ..... is Saturday and Sunday.
- .....comes before Wednesday.
- Sunday comes after .....
- January is the .....month of the year.
- ..... is the 6th month of the year.
- ..... is the last month of the year.

# 

# Unit 8 - Playing games

## Lesson 1 What can you do?

## Circle the pictures.

| walk  | run | hop   | skip | jump |
|-------|-----|-------|------|------|
| catch | hit | throw | bend | kick |















Read and complete.



- 1. I ..... walking.
- 2. The rabbit ..... hopping.
- 3. You ..... running.
- 4. Rasini ..... skipping.
- 5. Nisal ..... hitting the ball.
- 6. Nisal and Rasini .....playing together.



Let's play a game.

Roll the dice and say what is happening in the pictures.







Talk to your friends.

Write the names and mark the hobby.







Now, write about your and your friend's hobbies.

e.g.:- My hobby is drawing. My friend's hobby is reading.

## Lesson 5

Let's play a game.





Write about your hobby and favourite sport.

Read it to your friends.





Let's make a sports cap.

### Take...

- A paper plate / bristol board (circle)
- Colours
- A pair of scissors
- A piece of elastic or a bristol board

Let's make....

1. Take the paper plate. 2. Cut a curve.



3. Draw your favourite sport on it.
4. Colour the picture.



5. Take a piece of elastic or Bristol board.6. Fix from the corners.





7. Wear your sports cap.



## Lesson 8

Sort and write.



son

arm



Ask the students to write words that sound like "run" under column A and words that sound like "star" under column B.

bus

sun

| φΓφ           |
|-------