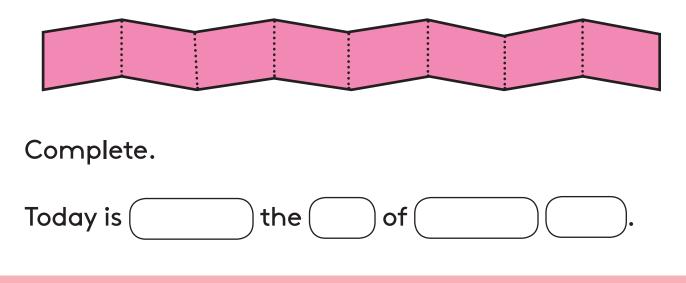

of the year. |
|-----------------------------------------|
|                                         |
|                                         |
|                                         |
|                                         |
|                                         |
|                                         |
|                                         |
|                                         |
|                                         |
| • • • • • • • • • • • • • • • • • • • • |
|                                         |

December is the last month of the year.



Select the verb and write.





On Friday,



she ..... books.

On S.....,



she ..... her homework.



she ..... her grandmother.

### Lesson 4

Make a Zig Zag booklet. Write what you do from Monday to Sunday.





Look at the calendar page.



Complete the sentences.

- .....is the month of this calendar page.
- Monday, Tuesday, Wednesday,.....and Friday are week days.
- The weekend is Saturday and .....
- The 1<sup>st</sup> of July is a .....
- ..... is the last day of the month.



## Listen and number.





Say a number and a weather condition. e.g. :- Windy -1 Ask the students to write the number in the circle.

## Observe the weather during the week.

Draw a picture.



It's

It's \_\_\_\_\_







Talk to your friends.



## Mark their birthdays on the table below.

|           | Names of your friends |  |  |  |  |         |
|-----------|-----------------------|--|--|--|--|---------|
| Months    | Nisal                 |  |  |  |  | Teacher |
| January   |                       |  |  |  |