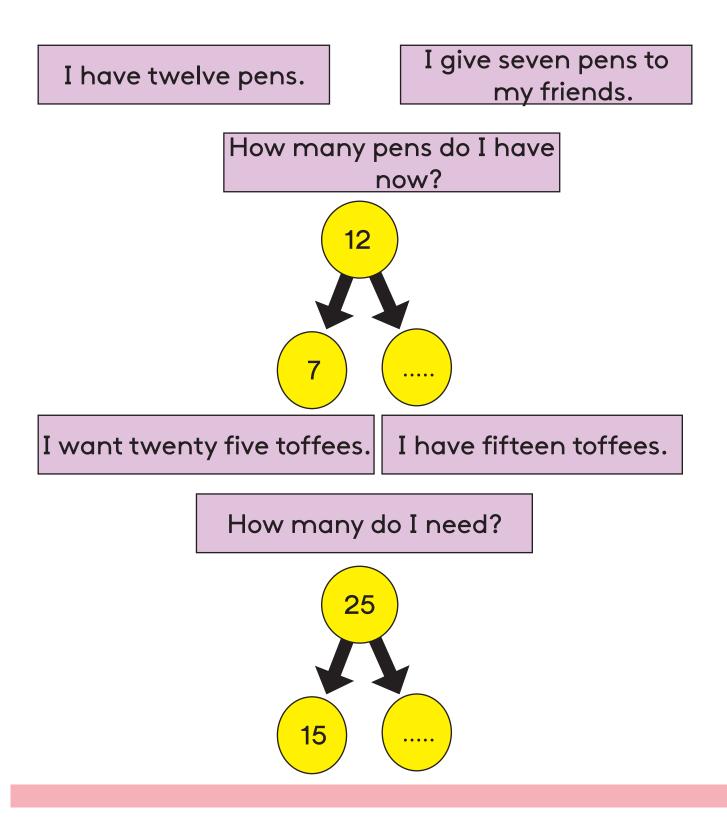

## Unit 6 - Let's go shopping

 $\bigcirc$ 

 $\bigcirc$ 

## Lesson 1

Colour the tins in

Colour the boxes in

Colour the packets in



















Fill in the blanks.

e.g. :- 1. I like <u>this</u> T-shirt. (this/those) <u>It</u> is yellow. (It/They)

2. I like ...... shoes. (this/these) ..... are brown. (It/They)

3. I like ..... cap. (this/that)

..... is purple. (It/They)

4. I like ..... socks. (these/those)

..... are blue. (It/They)











Match and speak with your friend.

Can I help you?

How much is this handkerchief ?

Give me this shirt.

What colour do you like?

Is this shirt for you?

Do you like this one?





## Find the price.





Practise with your friend.

e.g. :- How much is a ruler? It's ten rupees.



#### Make two boards.





Say and write the answer.





| Do you like apples? |                       |  |  |  |
|---------------------|-----------------------|--|--|--|
|                     | Yes, how much is one? |  |  |  |
| Twenty rupees.      |                       |  |  |  |
|                     | I have forty rupees.  |  |  |  |
| Give me             |                       |  |  |  |





Act out.

Arrange a fair in your class. Select sellers and buyers.

Use the following phrases.

- How much is .....?
- Would you like.....?
- Can you show me .....?
- What colour is it?
- I like .....
- Please give me .....
- It's ..... rupees.
- How many.....?



# Match and read aloud.

church

bird

nurse

girl

thirty





## Unit 7 - My calendar

## Lesson 1

Put the days of the week in order.





Work with your friend. Complete the months