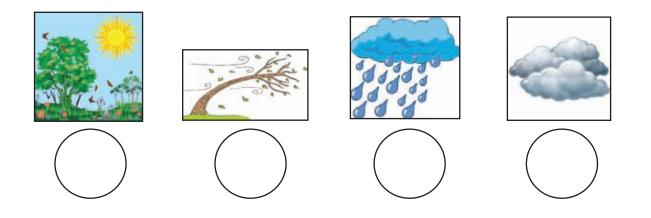

|
|                                         |
|                                         |
|                                         |
| • • • • • • • • • • • • • • • • • • • • |
|                                         |

December is the last month of the year.



Select the verb and write.





On Friday,



she ..... books.

On S.....,



she ..... her homework.



she ..... her grandmother.

### Lesson 4

Make a Zig Zag booklet. Write what you do from Monday to Sunday.





Look at the calendar page.



Complete the sentences.

- .....is the month of this calendar page.
- Monday, Tuesday, Wednesday,.....and Friday are week days.
- The weekend is Saturday and .....
- The 1<sup>st</sup> of July is a .....
- ..... is the last day of the month.



## Listen and number.





Say a number and a weather condition. e.g. :- Windy -1 Ask the students to write the number in the circle.

## Observe the weather during the week.

Draw a picture.



It's

It's \_\_\_\_\_







Talk to your friends.



## Mark their birthdays on the table below.

|           | Names of your friends |  |  |  |  |         |
|-----------|-----------------------|--|--|--|--|---------|
| Months    | Nisal                 |  |  |  |  | Teacher |
| January   |                       |  |  |  |  |         |
| February  |                       |  |  |  |  |         |
| March     |                       |  |  |  |  |         |
| April     |                       |  |  |  |  |         |
| Мау       | 17 <sup>th</sup>      |  |  |  |  |         |
| June      |                       |  |  |  |  |