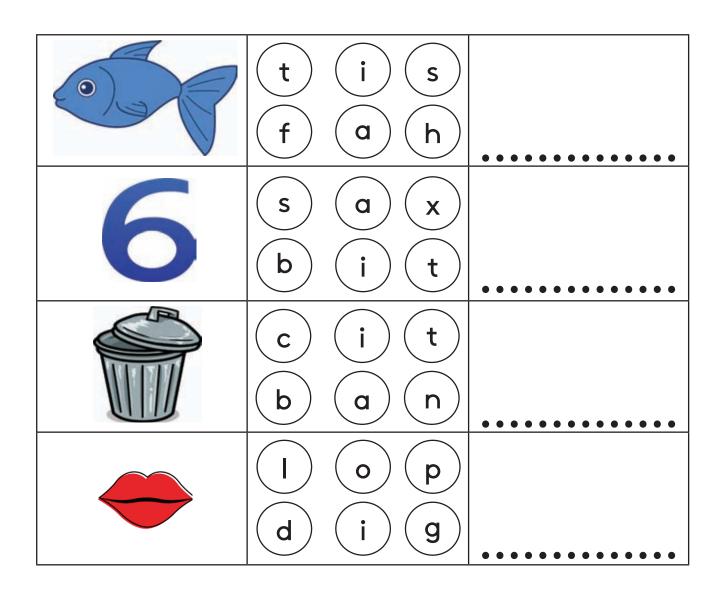

ere are..... members in my family.

They are.....

My father is.....

He is.....

My mother is.....

She is.....



Listen to the poem in the Pupil's Book. Draw the family members and name them.







#### Read and match.



|   | Chandi is | a fish.   |
|---|-----------|-----------|
|   | Tiny is   | a parrot. |
|   | Micky is  | a calf.   |
| 1 |           |           |



| -  |     | . 1 | - |    |    |
|----|-----|-----|---|----|----|
|    |     | 2   |   | 8  | 1  |
| 13 |     | 5   |   | S. |    |
|    | -02 |     |   |    | ١. |

Bindu is

a dog.

Fill in the blanks. Read the poem.

- I 'm a .....
- and I can .....

up up up to the sky.

You are a .....

so you can't fly.

But you can .....







# <u>ل</u>

#### Lesson 8

#### Find and colour the word. Write it and read aloud.





# Unit 2 - Our beautiful garden

#### Lesson 1

Find and complete the words.







|--|







| f |  | t |  |
|---|--|---|--|
|---|--|---|--|



d 0





#### Complete the sentences.

e.g.: 1. There is a pond in Senuri's garden.



2. There are ......

in her garden.

3. There are .....



in her garden.

4. There are .....



in her garden.

5. There is a .....



in her garden.



Read and match.

- 1. She sweeps her garden.
- 2. She picks leaves.
- 3. She weeds the garden.
- 4. She dumps garbage into the bin. /
- 5. She waters the plants.







Find the words and circle.





Draw and label five garden tools.





Tony is going to his garden. Help him to find the garden tools. Draw the path and name the tools.





#### Label your garden.



## 

#### Lesson 7

Label the life cyc