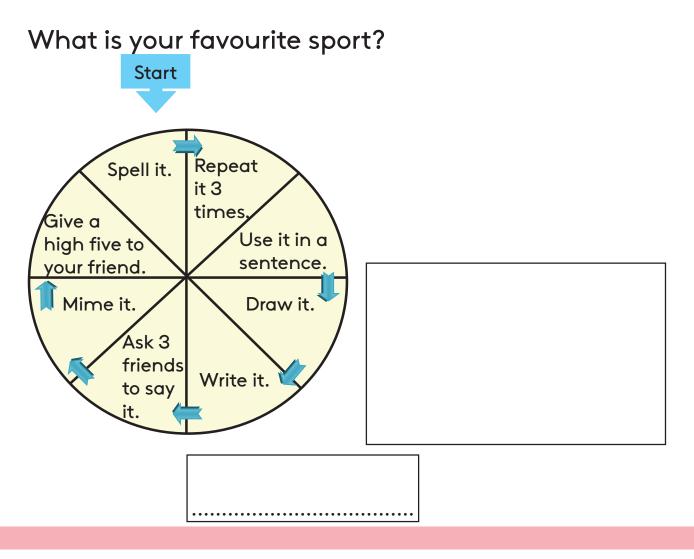

year.
- ..... is the 6th month of the year.
- ..... is the last month of the year.

# 

# Unit 8 - Playing games

## Lesson 1 What can you do?

## Circle the pictures.

| walk  | run | hop   | skip | jump |
|-------|-----|-------|------|------|
| catch | hit | throw | bend | kick |















Read and complete.



- 1. I ..... walking.
- 2. The rabbit ..... hopping.
- 3. You ..... running.
- 4. Rasini ..... skipping.
- 5. Nisal ..... hitting the ball.
- 6. Nisal and Rasini .....playing together.



Let's play a game.

Roll the dice and say what is happening in the pictures.







Talk to your friends.

Write the names and mark the hobby.







Now, write about your and your friend's hobbies.

e.g.:- My hobby is drawing. My friend's hobby is reading.

## Lesson 5

Let's play a game.





Write about your hobby and favourite sport.

Read it to your friends.





Let's make a sports cap.

### Take...

- A paper plate / bristol board (circle)
- Colours
- A pair of scissors
- A piece of elastic or a bristol board

Let's make....

1. Take the paper plate. 2. Cut a curve.



3. Draw your favourite sport on it.
4. Colour the picture.



5. Take a piece of elastic or Bristol board.6. Fix from the corners.





7. Wear your sports cap.



## Lesson 8

Sort and write.



son

arm



Ask the students to write words that sound like "run" under column A and words that sound like "star" under column B.

bus

sun

| φΓφ           |
|---------------|
| ۲ <u>91</u> آ |
| 515           |
|               |

## Unit 9 - Good practices

Write how you spend your day.

In the morning, I ....