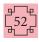

### 3. Let's play a game.

Make some boards with places as in the picture. Place them in the playground. Divide the students into groups of five. Select a leader. Ask the leader to give instructions.

> Go straight. Turn right/turn left What do you see?