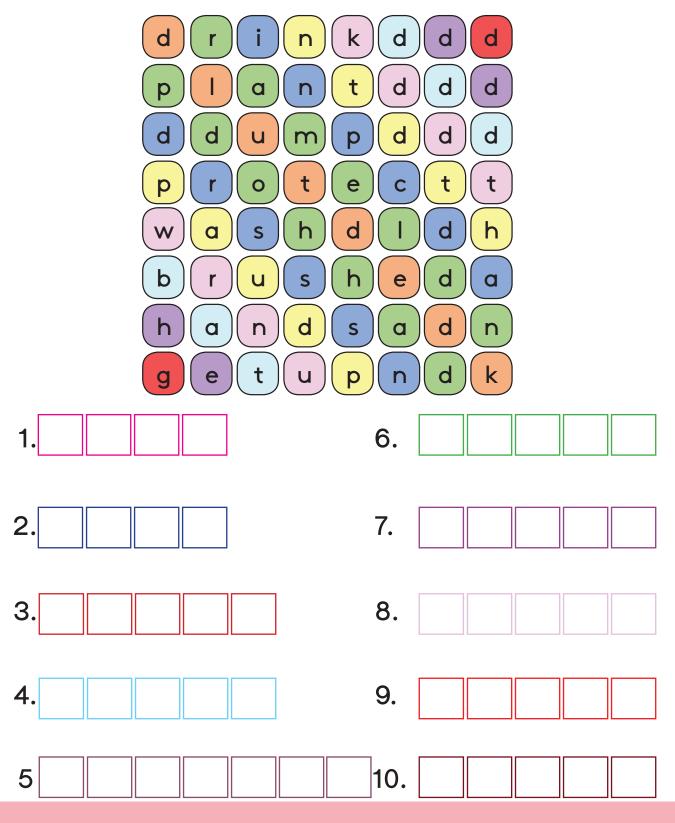

give me your pencil.

How are you, Kumar?

How are you all today?

#### Β

Here you are.

We are fine. Thank you.

Yes, you may come in.

I'm fine. Thank you.

Please give me your pencil.

How are you all today?

How are you, Kumar?

May I come in?



### Re-arrange the words.



This is our school bus.





We dump garbage into the bin.





This is our school wall.





Trees are useful.







Stand in the queue.





They help you.





# The road is busy.





Complete the puzzle.



#### ACROSS

- 3. We have a ..... sleep.
- 6. We ..... dinner to gether.
- 7. We wash our ..... before meals.

#### DOWN

- 1. We eat healthy .....
- 2. We ..... our teeth everyday.
- 3. We ..... early.
- 4. We drink boiled .....
- 5. We are ..... to animals.



Find words and write them in the squares.





### Sort and write.

| Fruits | Vegetables | Cereal | Green leaves |
|--------|------------|--------|--------------|
|        |            |        |              |
|        |            |        |              |
|        |            |        |              |
|        |            |        |              |
|        |            |        |              |
|        |            |        |              |
|        |            |        |              |
|        |            |        |              |
|        |            |        |              |
|        |            |        |              |



My favourite food is .....

I like .....

I don't like .....



Rearrange and write.





### Sort and write.





Ask the students to write words that sound like "hop" under column A and words th