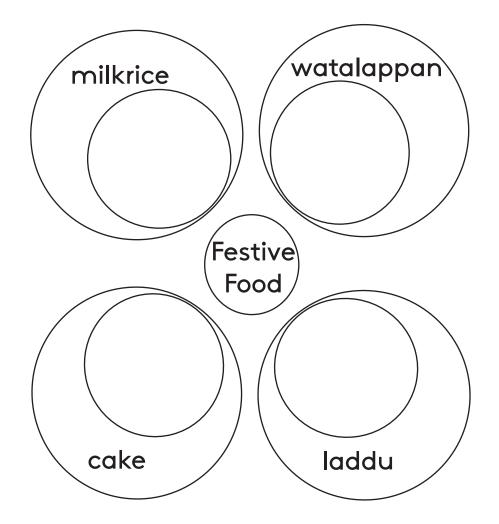

tivals

### Lesson 1 Draw a line to match.





#### Find and write.





Lesson 3 Find and write the place.





ELETPM













Find and colour the words. Use the colours given below.

| С | h | r | i | S | t | m | a | S | m |
|---|---|---|---|---|---|---|---|---|---|
| a | b | m | С | d | e | f | V | g | r |
| f | g | 0 | k | 0 | m | r | e | S | a |
| r | t | S | V | a | р | m | S | e | m |
| С | u | q | n | h |   | d | а | g | a |
| i | W | u | Z | t | e | у | k | a | Z |
| d | е | e | р | a | V | a |   | i | a |
| n | Z | У | 0 | р | X | t | b |   | n |
| k | 0 | V | i |   | g | k |   | 0 | У |
| u | S | X | j | С | h | u | r | С | h |





# Lesson 5 Complete.

Happy New Year, Happy Ramazan, Happy Christmas, Happy Deepavali





## Select and write the words. Colour the petals.



| Ramazan   | Deepavali                |
|-----------|--------------------------|
| Christmas | Sinhala & Tamil New Year |



Listen and mark right ( $\checkmark$ ) or wrong X.

Dasun and Navaz visit their friend, Tony. Tony is decorating a Christmas tree. They help Tony to decorate the tree. The Christmas tree is beautiful. Later, Tony offers some cake to Dasun and Navaz.





Put the words in order.





Write about the Vesak festival.

### Vesak Festival

| 1. | ••••••••••••••••••••••••••••••••••••••• |
|----|-----------------------------------------|
| 2. | ••••••••••••••••••••••••••••••••••••••• |
| З. | ••••••••••••••••••••••••••••••••••••••• |

## Unit 6 - Let's go shopping

 $\bigcirc$ 

 $\bigcirc$ 

## Lesson 1

Colour the tins in

Colour the boxes in

Colour the packets in