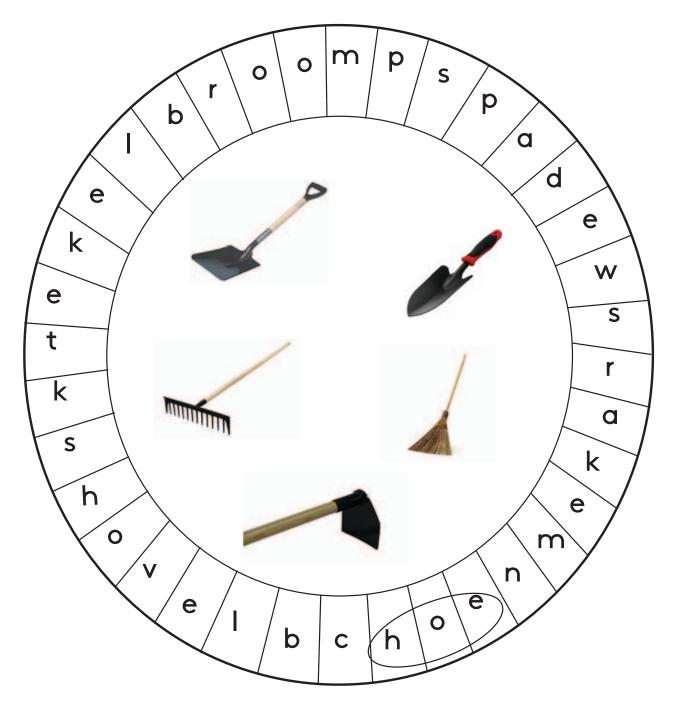

he poem.

- I 'm a .....
- and I can .....

up up up to the sky.

You are a .....

so you can't fly.

But you can .....







# <u>ل</u>

#### Lesson 8

#### Find and colour the word. Write it and read aloud.





# Unit 2 - Our beautiful garden

#### Lesson 1

Find and complete the words.







|--|







| f |  | t |  |
|---|--|---|--|
|---|--|---|--|



d 0





#### Complete the sentences.

e.g.: 1. There is a pond in Senuri's garden.



2. There are ......

in her garden.

3. There are .....



in her garden.

4. There are .....



in her garden.

5. There is a .....



in her garden.



Read and match.

- 1. She sweeps her garden.
- 2. She picks leaves.
- 3. She weeds the garden.
- 4. She dumps garbage into the bin. /
- 5. She waters the plants.







Find the words and circle.





Draw and label five garden tools.





Tony is going to his garden. Help him to find the garden tools. Draw the path and name the tools.





#### Label your garden.



## 

#### Lesson 7

Label the life cycle of the butterfly.





Colour the words that sound like 'bat' in red.



## Unit 3 - Places around me

#### Lesson 1

#### 1. Listen and number.













Say a number and the place. Eg:- 1 Church Ask the students to write the number in the correct box.









| This is a | •••• |
|-----------|------|
|-----------|------|



This is ....







### 1. Underline the correct word.







church library bookshop school





farm bookshop temple hospital



school temple library hospital



2. Complete the sentences.



We buy stamps at the.....



We borrow books from the .....