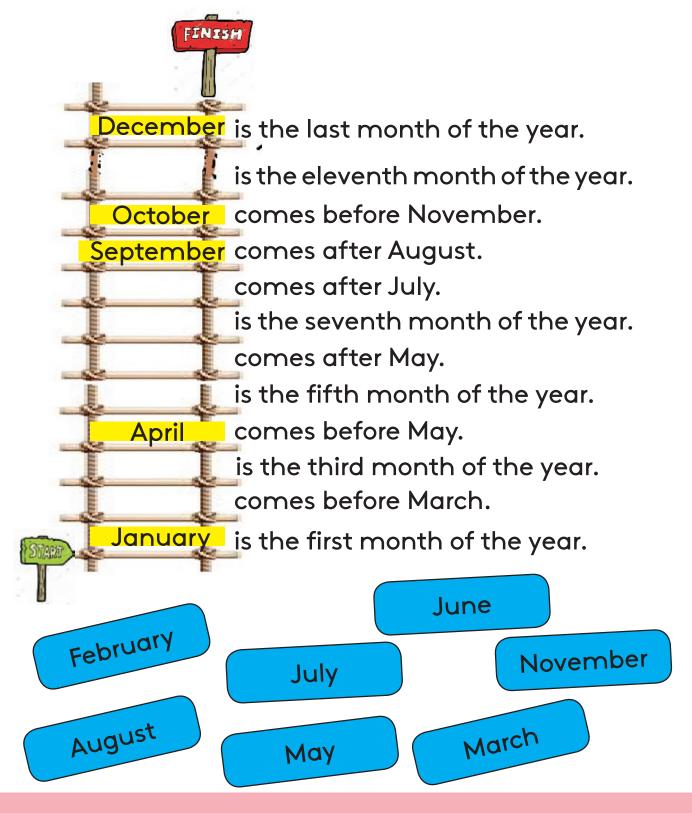

ou like apples? |                       |  |  |  |
|---------------------|-----------------------|--|--|--|
|                     | Yes, how much is one? |  |  |  |
| Twenty rupees.      |                       |  |  |  |
|                     | I have forty rupees.  |  |  |  |
| Give me             |                       |  |  |  |





Act out.

Arrange a fair in your class. Select sellers and buyers.

Use the following phrases.

- How much is .....?
- Would you like.....?
- Can you show me .....?
- What colour is it?
- I like .....
- Please give me .....
- It's ..... rupees.
- How many.....?



# Match and read aloud.

church

bird

nurse

girl

thirty





## Unit 7 - My calendar

## Lesson 1

Put the days of the week in order.





Work with your friend. Complete the months ladder.





| January is the first month of the year. |
|-----------------------------------------|
|                                         |
|                                         |
|                                         |
|                                         |
|                                         |
|                                         |
|                                         |
|                                         |
|                                         |
| • • • • • • • • • • • • • • • • • • • • |
|                                         |

December is the last month of the year.



Select the verb and write.





On Friday,



she ..... books.

On S.....,



she ..... her homework.



she ..... her grandmother.

### Lesson 4

Make a Zig Zag booklet. Write wha