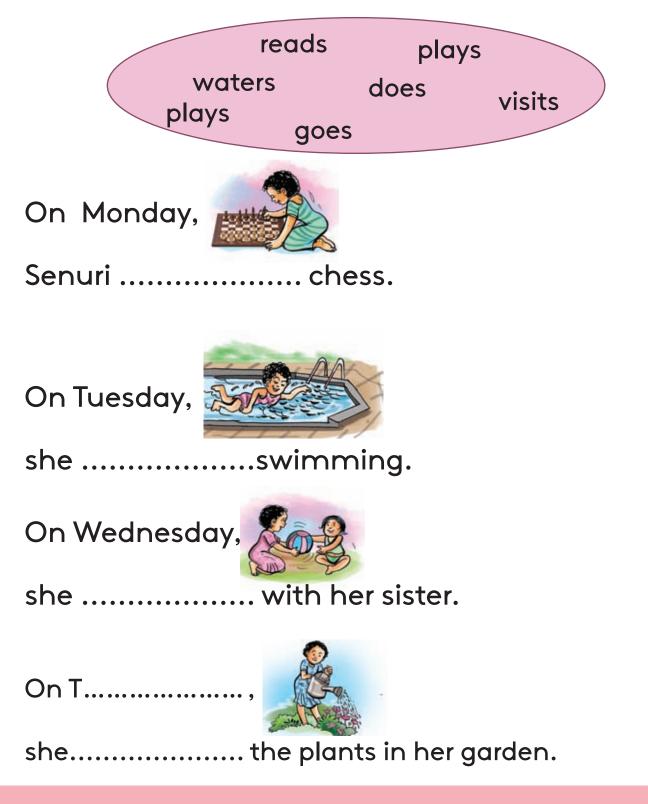

se

girl

thirty





## Unit 7 - My calendar

## Lesson 1

Put the days of the week in order.





Work with your friend. Complete the months ladder.





| January is the first month of the year. |
|-----------------------------------------|
|                                         |
|                                         |
|                                         |
|                                         |
|                                         |
|                                         |
|                                         |
|                                         |
|                                         |
| • • • • • • • • • • • • • • • • • • • • |
|                                         |

December is the last month of the year.



Select the verb and write.





On Friday,



she ..... books.

On S.....,



she ..... her homework.



she ..... her grandmother.

### Lesson 4

Make a Zig Zag booklet. Write what you do from Monday to Sunday.





Look at the calendar page.



Complete the sentences.

- .....is the month of this calendar page.
- Monday, Tuesday, Wednesday,.....and Friday are week days.
- The weekend is Saturday and .....
- The 1<sup>st</sup> of July is a .....
- ..... is the last day of the month.



## Listen and number.





Say a number and a weather condition. e.g. :- Windy -1 Ask the students to write the number in the circle.

## Observe the weather during the week.

Draw a picture.



It's

It's \_\_\_\_\_







Talk to your friends.



## Mark their birthdays on the table below.

|           | Names of your friends |  |