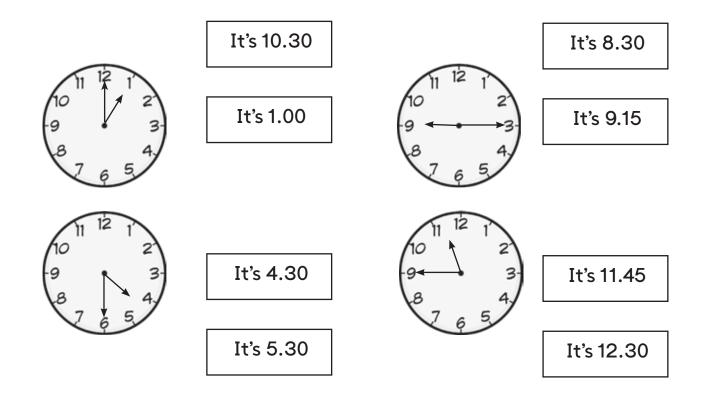

uary  |                       |  |  |  |  |         |
| March     |                       |  |  |  |  |         |
| April     |                       |  |  |  |  |         |
| Мау       | 17 <sup>th</sup>      |  |  |  |  |         |
| June      |                       |  |  |  |  |         |
| July      |                       |  |  |  |  |         |
| August    |                       |  |  |  |  |         |
| September |                       |  |  |  |  |         |
| October   |                       |  |  |  |  |         |
| November  |                       |  |  |  |  |         |
| December  |                       |  |  |  |  |         |



What is your favourite time? Colour the clock.





Say a time and ask the students to mark the time.



## Look and colour the correct time.





## Let's play a game.



Divide the students into groups of five. Ask the students to roll the dice and answer the question. Then, ask them to answer the questions. Ask them to mark their place with a button.





Complete.

- It is the first day of the week.....
- The ..... is Saturday and Sunday.
- .....comes before Wednesday.
- Sunday comes after .....
- January is the .....month of the year.
- ..... is the 6th month of the year.
- ..... is the last month of the year.

# 

# Unit 8 - Playing games

## Lesson 1 What can you do?

## Circle the pictures.

| walk  | run | hop   | skip | jump |
|-------|-----|-------|------|------|
| catch | hit | throw | bend | kick |















Read and complete.



- 1. I ..... walking.
- 2. The rabbit ..... hopping.
- 3. You ..... running.
- 4. R