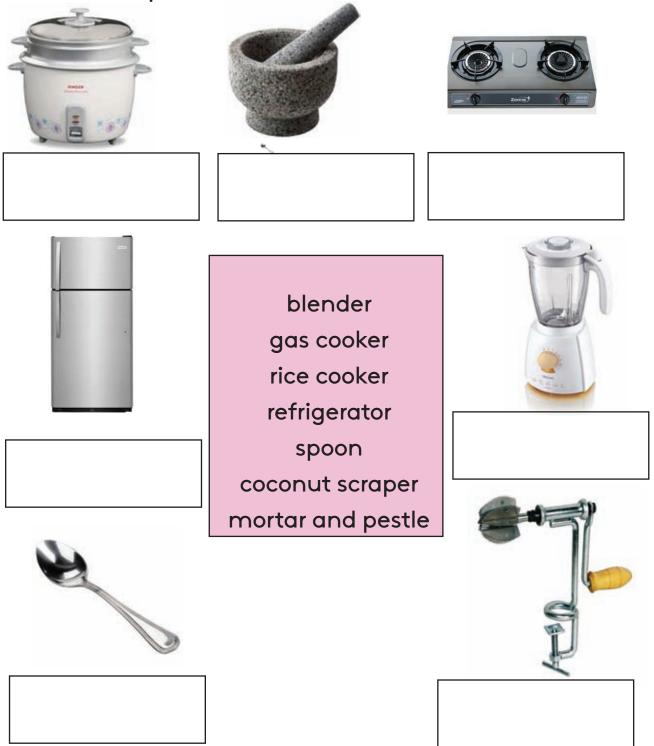

q | t | е | a | С | h | е | r | f | S |
|---|---|---|---|---|---|---|---|---|---|
| р | р | 0 | - | i | С | e | m | a | n |
| ο | у | t | d | m | i | V | С | r | f |
| S | d | m | i | n | е | r | r | m | g |
| t | t | У | u | i | р | q | w | e | h |
| m | f | r | d | 0 | С | t | 0 | r | j |
| a | f | S | d | x | d | f | g | m | k |
| n | n | u | r | S | е | f | b | n |   |



2. Find the words in a newspaper. Cut and paste them in the box.





### 3. Draw the pictures in the box.





1. Fill in the blanks. Mime or act out.





2. Solve the puzzle.

I am Sriyani.

I work in a school.

I am a .....

I love my students.



## I am Nimal.

I work in the paddy field.

I am .....

I produce rice. It's our main food.

I am Ramani.

I work in a hospital.

Ι .....







1. Label the pictures.





2. Nisal sees an advertisement of home appliances in the newspaper. Find and write the items in a kitchen.

| 1. | • • • • | • • • | •••   | ••• | •• | •• | •• | • | •• | •• | • | •• | •• | •• | • • | • | •• | ••  | • | • • | •   | •• | • • | • |
|----|---------|-------|-------|-----|----|----|----|---|----|----|---|----|----|----|-----|---|----|-----|---|-----|-----|----|-----|---|
| 2. | • • • • | • • • | •••   | ••  | •• | •• | •• | • | •• | •• | • | •• | •• | •• | • • | • | •• | ••  | • | • • | • • | •• | • • | • |
| 3. | • • • • | • • • | •••   | ••  | •• | •• | •• | • | •• | •• | • | •• | •• | •• | • • | • | •• | • • | • | • • | •   | •• | • • | • |
| 4. | • • • • | • • • | •••   | ••  | •• | •• | •• | • | •• | •• | • | •• | •• | •• | • • | • | •• | • • | • | • • | •   | •• | • •