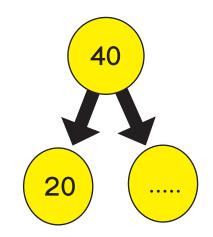

this/that)

..... is purple. (It/They)

4. I like ..... socks. (these/those)

..... are blue. (It/They)











Match and speak with your friend.

Can I help you?

How much is this handkerchief ?

Give me this shirt.

What colour do you like?

Is this shirt for you?

Do you like this one?





## Find the price.





Practise with your friend.

e.g. :- How much is a ruler? It's ten rupees.



#### Make two boards.





Say and write the answer.





| Do you like apples? |                       |  |  |  |
|---------------------|-----------------------|--|--|--|
|                     | Yes, how much is one? |  |  |  |
| Twenty rupees.      |                       |  |  |  |
|                     | I have forty rupees.  |  |  |  |
| Give me             |                       |  |  |  |





Act out.

Arrange a fair in your class. Select sellers and buyers.

Use the following phrases.

- How much is .....?
- Would you like.....?
- Can you show me .....?
- What colour is it?
- I like .....
- Please give me .....
- It's ..... rupees.
- How many.....?



# Match and read aloud.

church

bird

nurse

girl

thirty





## Unit 7 - My calendar

## Lesson 1

Put the days of the week in order.





Work with your friend. Complete the months ladder.





| January is the first month of the year. |
|-----------------------------------------|
|                                         |
|                                         |
|                                         |
|                                         |
|                                         |
|