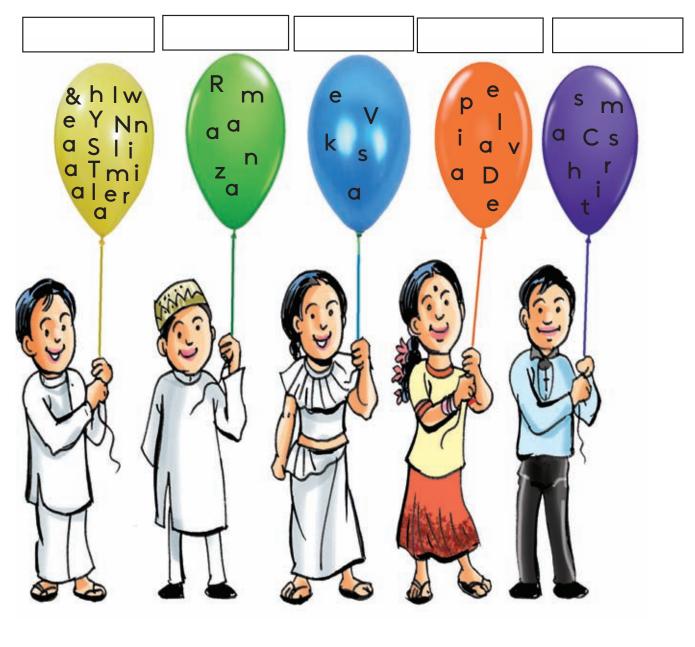

1. Read the announcement and write answers.

| Rasini's family is at         |
|-------------------------------|
| They are going to             |
| The train goes to             |
| It leaves the Fort station at |
| It stops at                   |