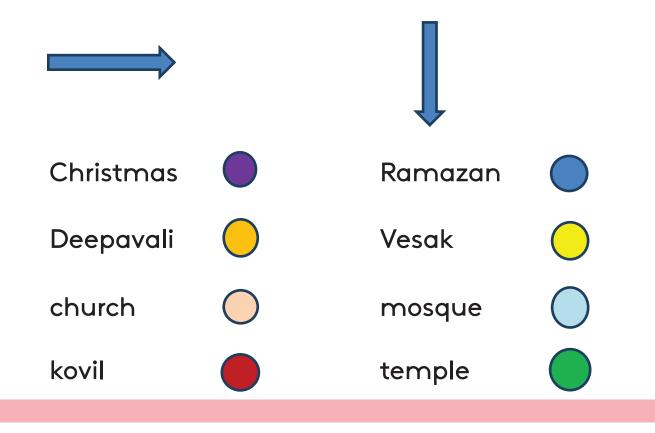

m. -

I can fly. -

I can scrape coconut. -

I can swim. -

## 

#### Lesson 8

#### Find and colour the word. Write it.





### Unit 5 - Our festivals

### Lesson 1 Draw a line to match.





#### Find and write.





Lesson 3 Find and write the place.





ELETPM













Find and colour the words. Use the colours given below.

| С | h | r | i | S | t | m | a | S | m |
|---|---|---|---|---|---|---|---|---|---|
| a | b | m | С | d | e | f | V | g | r |
| f | g | 0 | k | 0 | m | r | e | S | a |
| r | t | S | V | a | р | m | S | e | m |
| С | u | q | n | h |   | d | а | g | a |
| i | W | u | Z | t | e | у | k | a | Z |
| d | е | e | р | a | V | a |   | i | a |
| n | Z | У | 0 | р | X | t | b |   | n |
| k | 0 | V | i |   | g | k |   | 0 | У |
| u | S | X | j | С | h | u | r | С | h |





# Lesson 5 Complete.

Happy New Year, Happy Ramazan, Happy Christmas, Happy Deepavali





## Select and write the words. Colour the petals.



| Ramazan   | Deepavali                |
|-----------|--------------------------|
| Christmas | Sinhala & Tamil New Year |



Listen and mark right ( $\checkmark$ ) or wrong X.

Dasun and Navaz visit their friend, Tony. Tony is decorating a Christmas tree. They help Tony to decorate the tree. The Christmas tree is beautiful. Later, Tony offers some cake to Dasun and Navaz.





Put the words in order.





Write about the Vesak festival.

### Vesak Festival

| 1. | ••••••••••••••••••••••••••••••••••••••• |
|----|-----------------------------------------|
| 2. | ••••••••••••••••••••••••••••••••••••••• |
| З. | •••••••••••••••••••••••••••••••••••