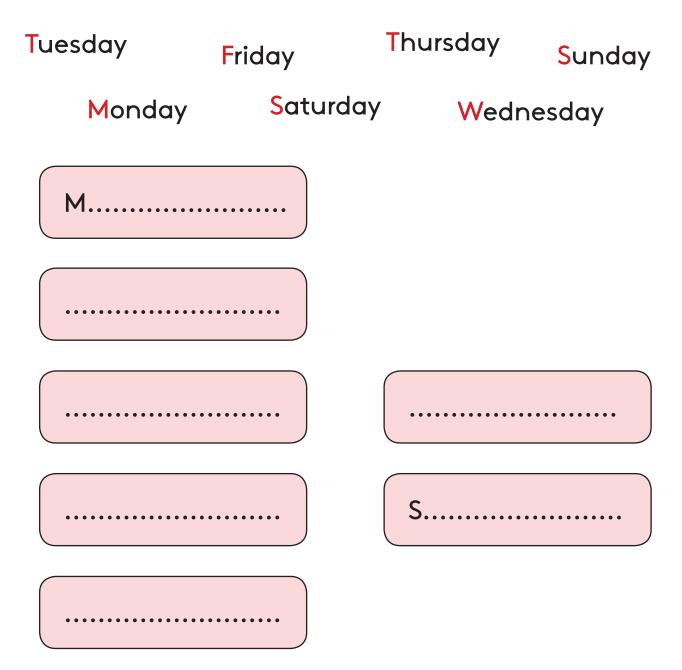

e two boards.





Say and write the answer.





| Do you like apples? |                       |  |  |  |
|---------------------|-----------------------|--|--|--|
|                     | Yes, how much is one? |  |  |  |
| Twenty rupees.      |                       |  |  |  |
|                     | I have forty rupees.  |  |  |  |
| Give me             |                       |  |  |  |





Act out.

Arrange a fair in your class. Select sellers and buyers.

Use the following phrases.

- How much is .....?
- Would you like.....?
- Can you show me .....?
- What colour is it?
- I like .....
- Please give me .....
- It's ..... rupees.
- How many.....?



# Match and read aloud.

church

bird

nurse

girl

thirty





## Unit 7 - My calendar

## Lesson 1

Put the days of the week in order.





Work with your friend. Complete the months ladder.





| January is the first month of the year. |
|-----------------------------------------|
|                                         |
|                                         |
|                                         |
|                                         |
|                                         |
|                                         |
|                                         |
|                                         |
|                                         |
| • • • • • • • • • • • • • • • • • • • • |
|                                         |

December is the last month of the year.



Select the verb and write.





On Friday,



she ..... books.

On S.....,



she ..... her homework.



she ..... her grand