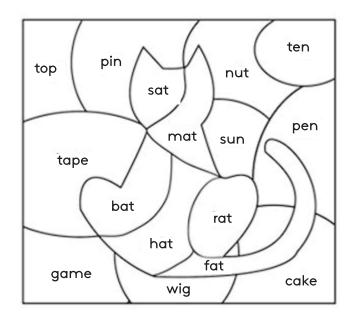

words.







|--|







| f |  | t |  |
|---|--|---|--|
|---|--|---|--|



d 0





#### Complete the sentences.

e.g.: 1. There is a pond in Senuri's garden.



2. There are ......

in her garden.

3. There are .....



in her garden.

4. There are .....



in her garden.

5. There is a .....



in her garden.



Read and match.

- 1. She sweeps her garden.
- 2. She picks leaves.
- 3. She weeds the garden.
- 4. She dumps garbage into the bin. /
- 5. She waters the plants.







Find the words and circle.





Draw and label five garden tools.





Tony is going to his garden. Help him to find the garden tools. Draw the path and name the tools.





#### Label your garden.



## 

#### Lesson 7

Label the life cycle of the butterfly.





Colour the words that sound like 'bat' in red.



## Unit 3 - Places around me

#### Lesson 1

#### 1. Listen and number.













Say a number and the place. Eg:- 1 Church Ask the students to write the number in the correct box.









| This is a | •••• |
|-----------|------|
|-----------|------|



This is ....







### 1. Underline the correct word.







church library bookshop school





farm bookshop temple hospital



school temple library hospital



2. Complete the sentences.



We buy stamps at the.....



We borrow books from the .....



We buy exercise books from the.....



We go to see the doctor at the.....



- 1. Paste pieces of thread on the path.
- i Turn left.

ii. Turn right.

iii. Go straight.



#### 2. Follow the arrows.Colour the path.



3. Write the answer.

a.Turn left.



What can you see?.....