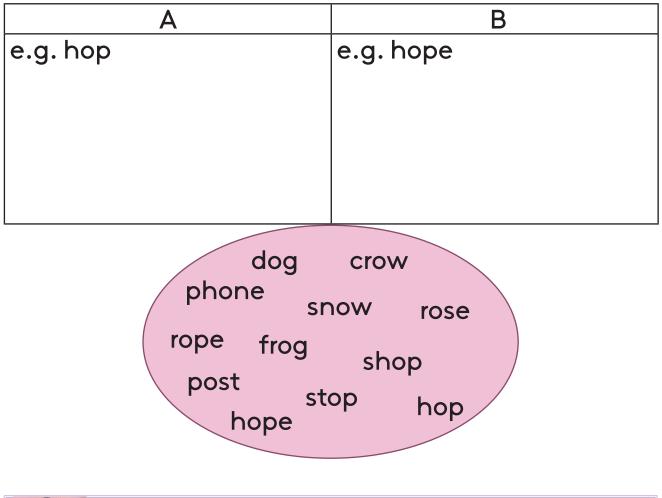

ed .....
- 5. We are ..... to animals.



Find words and write them in the squares.





### Sort and write.

| Fruits | Vegetables | Cereal | Green leaves |
|--------|------------|--------|--------------|
|        |            |        |              |
|        |            |        |              |
|        |            |        |              |
|        |            |        |              |
|        |            |        |              |
|        |            |        |              |
|        |            |        |              |
|        |            |        |              |
|        |            |        |              |
|        |            |        |              |



My favourite food is .....

I like .....

I don't like .....



Rearrange and write.





### Sort and write.





Ask the students to write words that sound like "hop" under column A and words that sound like "hope" under column B.



## Unit 10 - Happy days

### Lesson 1

Read, match and write the letter.



- a) He is happy.
- b) I am hungry.
- c) She is thirsty.
- d) He is tired.
- e) She is sleepy.

Take turns. Ask and answer.

| Are | you | tired?<br>happy?              |               |
|-----|-----|-------------------------------|---------------|
|     |     | happy?<br>hungry?<br>thirsty? | Yes,Ia m.     |
|     |     | thirsty?                      |               |
|     |     | sleepy?                       | No, I am not. |



## Let's play a pronoun match game.





Divide the students into groups of four. Give the groups cards on which names and subject pronouns are written. Use the