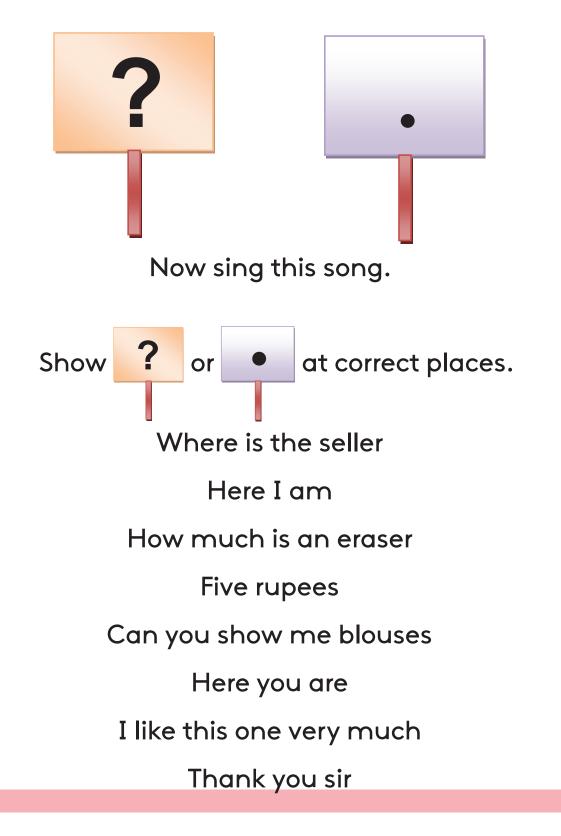

•••••••••••••••••••••••••••• |

## Unit 6 - Let's go shopping

 $\bigcirc$ 

 $\bigcirc$ 

## Lesson 1

Colour the tins in

Colour the boxes in

Colour the packets in



















Fill in the blanks.

e.g. :- 1. I like <u>this</u> T-shirt. (this/those) <u>It</u> is yellow. (It/They)

2. I like ...... shoes. (this/these) ..... are brown. (It/They)

3. I like ..... cap. (this/that)

..... is purple. (It/They)

4. I like ..... socks. (these/those)

..... are blue. (It/They)











Match and speak with your friend.

Can I help you?

How much is this handkerchief ?

Give me this shirt.

What colour do you like?

Is this shirt for you?

Do you like this one?





## Find the price.





Practise with your friend.

e.g. :- How much is a ruler? It's ten rupees.



#### Make two boards.





Say and write the answer.





| Do you like apples? |                       |  |  |  |
|---------------------|-----------------------|--|--|--|
|                     | Yes, how much is one? |  |  |  |
| Twenty rupees.      |                       |  |  |  |
|                     | I have forty rupees.  |  |  |  |
| Give me             |                       |  |  |  |





Act out.

Arrange a fair in your class. Select sellers and buyers.

Use the following phrases.

- How much is .....?
- Would you like.....?
- Can you show me .....?
- What colour is it?
- I like .....
- Please give me .....
- It's ..... rupees.
- How many.....?



# Match and read aloud.

church

bird

nurse

girl

thirty





## Unit 7 - My calendar

## Lesson 1

Put the days of the week in order.





Work with y