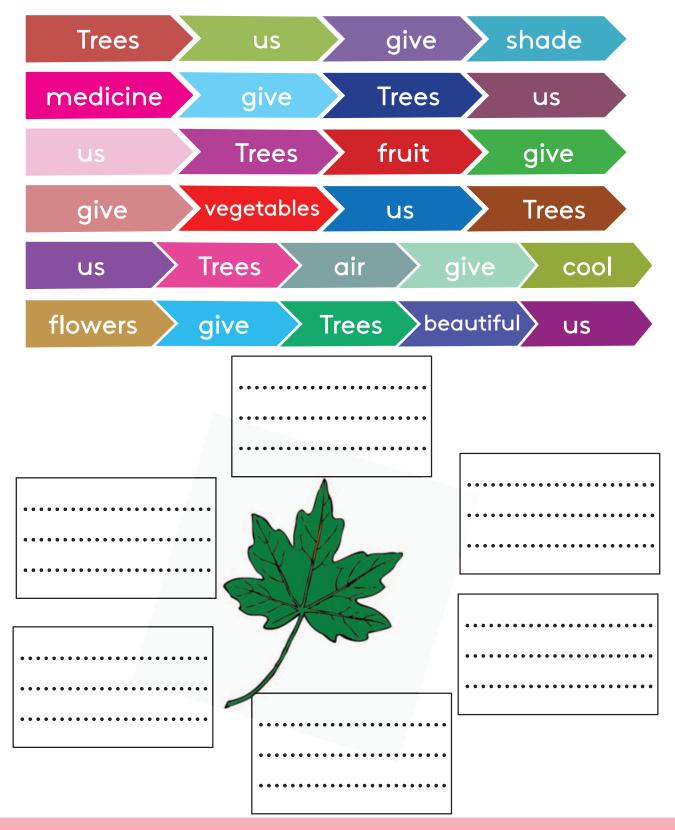

early.
- 4. We drink boiled .....
- 5. We are ..... to animals.



Find words and write them in the squares.





### Sort and write.

| Fruits | Vegetables | Cereal | Green leaves |
|--------|------------|--------|--------------|
|        |            |        |              |
|        |            |        |              |
|        |            |        |              |
|        |            |        |              |
|        |            |        |              |
|        |            |        |              |
|        |            |        |              |
|        |            |        |              |
|        |            |        |              |
|        |            |        |              |



My favourite food is .....

I like .....

I don't like .....



Rearrange and write.





### Sort and write.





Ask the students to write words that sound like "hop" under column A and words that sound like "hope" under column B.



## Unit 10 - Happy days

### Lesson 1

Read, match and write the letter.



- a) He is happy.
- b) I am hungry.
- c) She is thirsty.
- d) He is tired.
- e) She is sleepy.

Take turns. Ask and answer.

| Are | you | tired?<br>happy?              |               |
|-----|-----|-------------------------------|---------------|
|     |     | happy?<br>hungry?<br>thirsty? | Yes,Ia m.     |
|     |     | thirsty?                      |               |
|     |     | sleepy?                       | No, I am not. |



## Let's play a pronoun match game.





Divide the students into groups of four. Give the groups cards on which names and subject prono