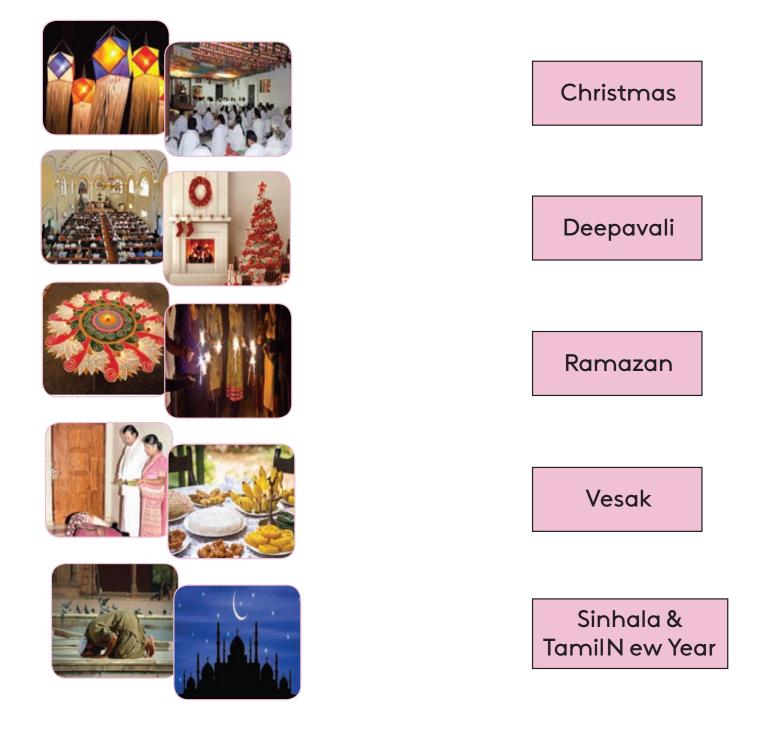

### 3. Let's play a game.

Make some boards with places as in the picture. Place them in the playground. Divide the students into groups of five. Select a leader. Ask the leader to give instructions.

> Go straight. Turn right/turn left What do you see?