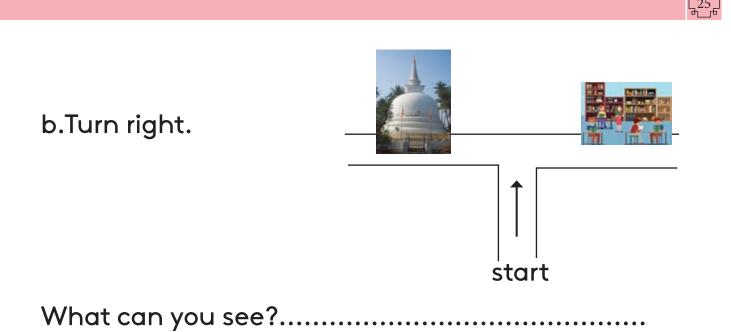

## Unit 3 - Places around me

#### Lesson 1

#### 1. Listen and number.













Say a number and the place. Eg:- 1 Church Ask the students to write the number in the correct box.









| This is a | •••• |
|-----------|------|
|-----------|------|



This is ....







### 1. Underline the correct word.







church library bookshop school





farm bookshop temple hospital



school temple library hospital



2. Complete the sentences.



We buy stamps at the.....



We borrow books from the .....



We buy exercise books from the.....



We go to see the doctor at the.....



- 1. Paste pieces of thread on the path.
- i Turn left.

ii. Turn right.

iii. Go straight.



#### 2. Follow the arrows.Colour the path.



3. Write the answer.

a.Turn left.



What can you see?.....





What can you see? .....



#### 1. Draw and colour.





## 2. Drive the vehicle to the correct stop.





### 3. Let's play a game.



Make some boards with places as in the picture. Place them in the playground. Divide the students into groups of five. Select a leader. Ask the leader to give instructions.

> Go straight. Turn right/turn left What do you see?





1. Read the announcement and write answers.



| Rasini's family is at         |
|-------------------------------|
| They are going to             |
| The train goes to             |
| It leaves the Fort station at |
| It stops at                   |

## 1. Match the words with the pictures.







playground



children's park





2. Re-arrange the words. Write the correct sentence.

This/a/is/mosque.

a/This/is/playground