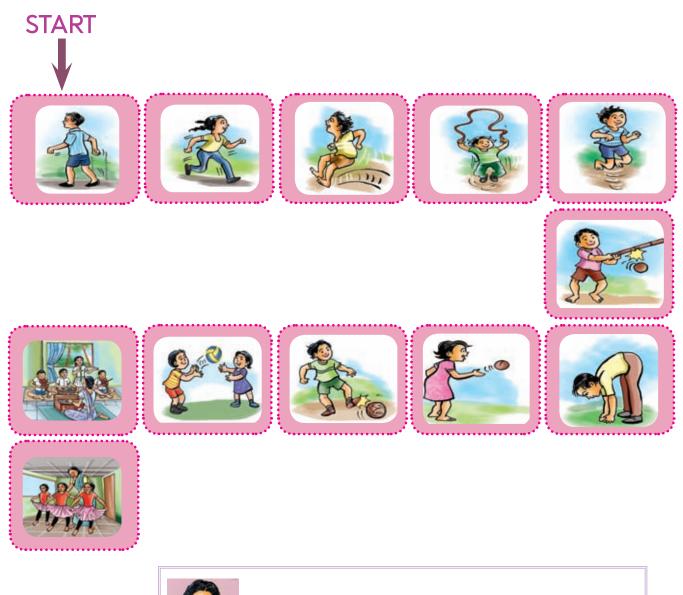

rk their place with a button.





Complete.

- It is the first day of the week.....
- The ..... is Saturday and Sunday.
- .....comes before Wednesday.
- Sunday comes after .....
- January is the .....month of the year.
- ..... is the 6th month of the year.
- ..... is the last month of the year.

# 

# Unit 8 - Playing games

## Lesson 1 What can you do?

## Circle the pictures.

| walk  | run | hop   | skip | jump |
|-------|-----|-------|------|------|
| catch | hit | throw | bend | kick |















Read and complete.



- 1. I ..... walking.
- 2. The rabbit ..... hopping.
- 3. You ..... running.
- 4. Rasini ..... skipping.
- 5. Nisal ..... hitting the ball.
- 6. Nisal and Rasini .....playing together.



Let's play a game.

Roll the dice and say what is happening in the pictures.







Talk to your friends.

Write the names and mark the hobby.







Now, write about your and your friend's hobbies.

e.g.:- My hobby is drawing. My friend's hobby is reading.

## Lesson 5

Let's play a game.





Write about your hobby and favourite sport.

Read it to your friends.





Let's make a sports cap.

### Take...

- A paper plate / bristol board (circle)
- Colours
- A pair of scissors
- A piece of elastic or a bristol board

Let's make....

1. Take the paper plate. 2. Cut a curve.



3. Draw your favourite sport on it.
4. Colour the picture.



5. Take a piece of elastic or Bristol board.6. Fix from the corners.





7. Wear your sports cap.



## Lesson 8

Sort and write.



son

arm



Ask the students to write words that sound like "run" under column A and words that sou