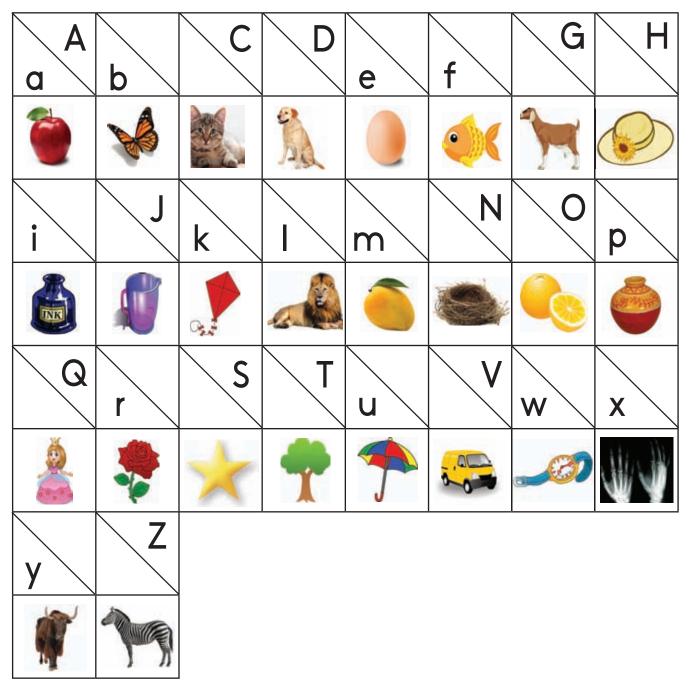

|
| S- Contraction                       | E.  | The second of th |

viii

## Ο S Ε Ν N Τ My family and friends 2 - 09 10 - 18 Our beautiful garden 19 - 34 Places around me 35 - 51 Joy of work 52 - 60 **Our festivals** 61 - 69 Let's go shopping 70 - 82 My calendar

- Playing games 83 90
  - Good practices

8

100 - 109

91 - 99

Happy days





### Let's Revise

# Activity 1

#### Let's write the alphabet.





## Unit 1 - My family and friends

#### Lesson 1

Match A and B.

## Α

Hello! What's your name? How old are you? Where do you live? How are you?

#### Β

I'm fine. I'm nine years old. Hello! I live in Matara. I'm Dasun.

Read and answer.

Hello! How are you?

# 

#### Lesson 2

Fill in the blanks. Select the answers from the box.

1) What's your name?

2) How old are you?

3) In which grade are you?

Now write about yourself.

I'm .....

I'm .....

I'm in.....

I'm nine. I'm Navaz. I'm in grade four.



This is your family photo. Draw, colour and name your family members.

Tell your friend about your family.

There are..... members in my family.

They are.....

My father is.....

He is.....

My mother is.....

She is.....



Listen to the poem in the Pupil's Book. Draw the family memb