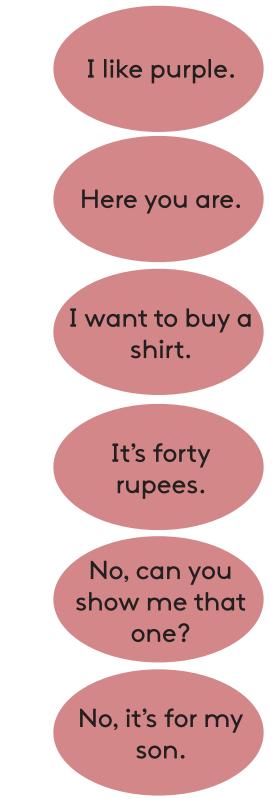

••••••••• |
|----|-----------------------------------------|
| 2. | ••••••••••••••••••••••••••••••••••••••• |
| З. | ••••••••••••••••••••••••••••••••••••••• |

## Unit 6 - Let's go shopping

 $\bigcirc$ 

 $\bigcirc$ 

## Lesson 1

Colour the tins in

Colour the boxes in

Colour the packets in



















Fill in the blanks.

e.g. :- 1. I like <u>this</u> T-shirt. (this/those) <u>It</u> is yellow. (It/They)

2. I like ...... shoes. (this/these) ..... are brown. (It/They)

3. I like ..... cap. (this/that)

..... is purple. (It/They)

4. I like ..... socks. (these/those)

..... are blue. (It/They)











Match and speak with your friend.

Can I help you?

How much is this handkerchief ?

Give me this shirt.

What colour do you like?

Is this shirt for you?

Do you like this one?





## Find the price.





Practise with your friend.

e.g. :- How much is a ruler? It's ten rupees.



#### Make two boards.





Say and write the answer.





| Do you like apples? |                       |  |  |  |
|---------------------|-----------------------|--|--|--|
|                     | Yes, how much is one? |  |  |  |
| Twenty rupees.      |                       |  |  |  |
|                     | I have forty rupees.  |  |  |  |
| Give me             |                       |  |  |  |





Act out.

Arrange a fair in your class. Select sellers and buyers.

Use the following phrases.

- How much is .....?
- Would you like.....?
- Can you show me .....?
- What colour is it?
- I like .....
- Please give me .....
- It's ..... rupees.
- How many.....?



# Match and read aloud.