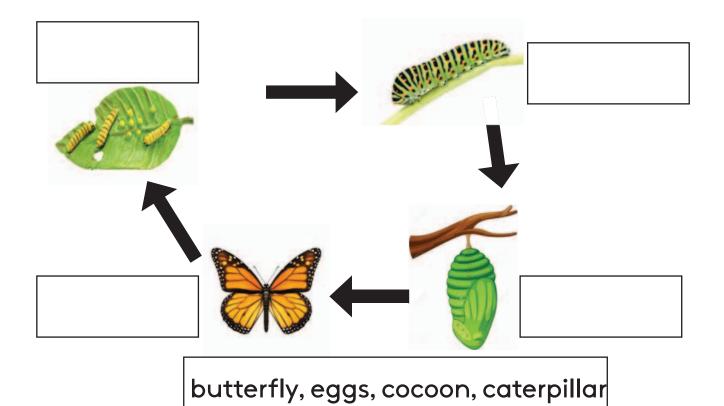

utiful garden

#### Lesson 1

Find and complete the words.







|--|







| f |  | t |  |
|---|--|---|--|
|---|--|---|--|



d 0





#### Complete the sentences.

e.g.: 1. There is a pond in Senuri's garden.



2. There are ......

in her garden.

3. There are .....



in her garden.

4. There are .....



in her garden.

5. There is a .....



in her garden.



Read and match.

- 1. She sweeps her garden.
- 2. She picks leaves.
- 3. She weeds the garden.
- 4. She dumps garbage into the bin. /
- 5. She waters the plants.







Find the words and circle.





Draw and label five garden tools.





Tony is going to his garden. Help him to find the garden tools. Draw the path and name the tools.





#### Label your garden.



## 

#### Lesson 7

Label the life cycle of the butterfly.





Colour the words that sound like 'bat' in red.



## Unit 3 - Places around me

#### Lesson 1

#### 1. Listen and number.













Say a number and the place. Eg:- 1 Church Ask the students to write the number in the correct box.









| This is a | •••• |
|-----------|------|
|-----------|------|



This is ....







### 1. Underline the correct word.







church library bookshop school





farm bookshop temple hospital



school temple library hospital



2. Complete the sentences.



We buy stamps at the.....



We borrow books from the .....



We buy exercise books from the.....



We go to see the doctor at the.....



- 1. Paste pieces of thread on the path.
- i Turn left.

ii. Turn right.

iii. Go straight.



#### 2. Follow the arrows.Colour the path.



3. Write t