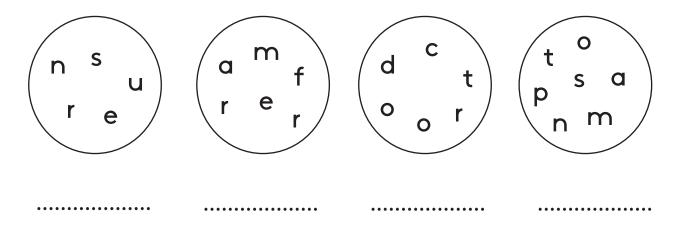

s is the zoo.

It is in Dehiwala.





| This | is |  | •• | • • | • | •• | • | •• | • | • | • | • | • • | • | • | • | • | • | • | • | • | • |
|------|----|--|----|-----|---|----|---|----|---|---|---|---|-----|---|---|---|---|---|---|---|---|---|
|------|----|--|----|-----|---|----|---|----|---|---|---|---|-----|---|---|---|---|---|---|---|---|---|

Iti si n.....

| This is | 5 | <br> |  |
|---------|---|------|--|
| It is   |   |      |  |





| This | is    | • • • • |         | • • • • • | • • • • • • • |  |
|------|-------|---------|---------|-----------|---------------|--|
| It   | • • • | • • • • | • • • • | • • • • • | ••••          |  |

## UNIT 4 - Joy of work

## Lesson 1

1. Name the pictures.



postman

nurse

teacher

doctor

farmer





### 2. Find the word in the circle.



## 3. Who am I?



I work in a hospital. - doctor



I work in a school. - .....



I work in a hospital. - .....



I work in the paddy field. - .....



I work in a post office. - .....



Lesson 2

1. Find and circle the jobs.

| q | t | е | a | С | h | е | r | f | S |
|---|---|---|---|---|---|---|---|---|---|
| р | р | 0 | - | i | С | e | m | a | n |
| ο | у | t | d | m | i | V | С | r | f |
| S | d | m | i | n | е | r | r | m | g |
| t | t | У | u | i | р | q | w | e | h |
| m | f | r | d | 0 | С | t | 0 | r | j |
| a | f | S | d | x | d | f | g | m | k |
| n | n | u | r | S | е | f | b | n |   |



2. Find the words in a newspaper. Cut and paste them in the box.





### 3. Draw the pictures in the box.





1. Fill in the blanks. Mime or act out.





2. Solve the puzzle.

I am Sr