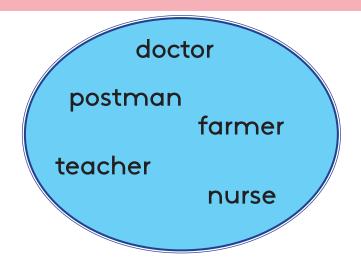

|---|---|---|-----|---|---|---|---|---|---|---|---|---|
|------|----|--|----|-----|---|----|---|----|---|---|---|---|-----|---|---|---|---|---|---|---|---|---|

Iti si n.....

| This is | 5 | <br> |  |
|---------|---|------|--|
| It is   |   |      |  |





| This | is    | • • • • |         | • • • • • | • • • • • • • |  |
|------|-------|---------|---------|-----------|---------------|--|
| It   | • • • | • • • • | • • • • | • • • • • | ••••          |  |

## UNIT 4 - Joy of work

## Lesson 1

1. Name the pictures.



postman

nurse

teacher

doctor

farmer





### 2. Find the word in the circle.



## 3. Who am I?



I work in a hospital. - doctor



I work in a school. - .....



I work in a hospital. - .....



I work in the paddy field. - .....



I work in a post office. - .....



Lesson 2

1. Find and circle the jobs.

| q | t | е | a | С | h | е | r | f | S |
|---|---|---|---|---|---|---|---|---|---|
| р | р | 0 | - | i | С | e | m | a | n |
| ο | у | t | d | m | i | V | С | r | f |
| S | d | m | i | n | е | r | r | m | g |
| t | t | У | u | i | р | q | w | e | h |
| m | f | r | d | 0 | С | t | 0 | r | j |
| a | f | S | d | x | d | f | g | m | k |
| n | n | u | r | S | е | f | b | n |   |



2. Find the words in a newspaper. Cut and paste them in the box.





### 3. Draw the pictures in the box.





1. Fill in the blanks. Mime or act out.





2. Solve the puzzle.

I am Sriyani.

I work in a school.

I am a .....

I love my students.



## I am Nimal.

I work in the paddy field.

I am .....

I produce rice. It's our main food.

I am Ramani.

I work in a hospit