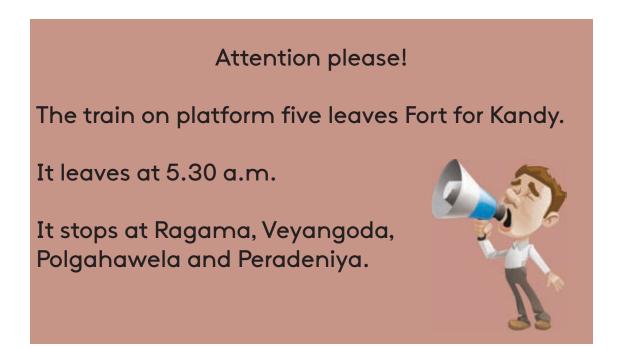

pital



2. Complete the sentences.



We buy stamps at the.....



We borrow books from the .....



We buy exercise books from the.....



We go to see the doctor at the.....



- 1. Paste pieces of thread on the path.
- i Turn left.

ii. Turn right.

iii. Go straight.



#### 2. Follow the arrows.Colour the path.



3. Write the answer.

a.Turn left.



What can you see?.....





What can you see? .....



#### 1. Draw and colour.





## 2. Drive the vehicle to the correct stop.





### 3. Let's play a game.



Make some boards with places as in the picture. Place them in the playground. Divide the students into groups of five. Select a leader. Ask the leader to give instructions.

> Go straight. Turn right/turn left What do you see?





1. Read the announcement and write answers.



| Rasini's family is at         |
|-------------------------------|
| They are going to             |
| The train goes to             |
| It leaves the Fort station at |
| It stops at                   |

## 1. Match the words with the pictures.







playground



children's park





2. Re-arrange the words. Write the correct sentence.

This/a/is/mosque.

a/This/is/playground.

is/This/a/railway station.

is/a/There/church/in/picture/the

Nisal/to/library/goes/at/weekends/the

.....



The grade 4 students of Bingiriya Maha Vidyalaya made some posters. Read and complete.





Describe these pictures. Write sentences.

This is the zoo.

It is in Dehiwala.





| This | is |  | •• | • • | • | •• | • | •• | • | • | • | • | • • | • | • | • | • | • | • | • | • | • |
|------|----|--|----|--