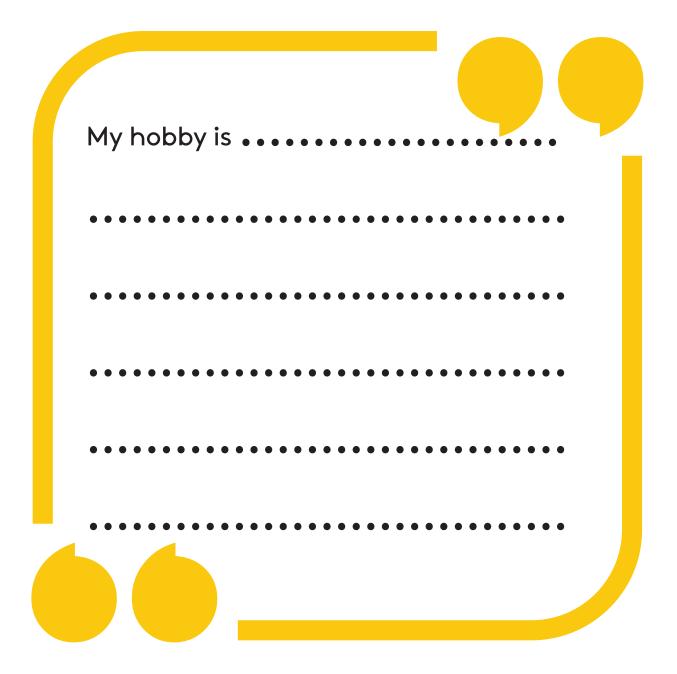

e year.

# 

# Unit 8 - Playing games

## Lesson 1 What can you do?

## Circle the pictures.

| walk  | run | hop   | skip | jump |
|-------|-----|-------|------|------|
| catch | hit | throw | bend | kick |















Read and complete.



- 1. I ..... walking.
- 2. The rabbit ..... hopping.
- 3. You ..... running.
- 4. Rasini ..... skipping.
- 5. Nisal ..... hitting the ball.
- 6. Nisal and Rasini .....playing together.



Let's play a game.

Roll the dice and say what is happening in the pictures.







Talk to your friends.

Write the names and mark the hobby.







Now, write about your and your friend's hobbies.

e.g.:- My hobby is drawing. My friend's hobby is reading.

## Lesson 5

Let's play a game.





Write about your hobby and favourite sport.

Read it to your friends.





Let's make a sports cap.

### Take...

- A paper plate / bristol board (circle)
- Colours
- A pair of scissors
- A piece of elastic or a bristol board

Let's make....

1. Take the paper plate. 2. Cut a curve.



3. Draw your favourite sport on it.
4. Colour the picture.



5. Take a piece of elastic or Bristol board.6. Fix from the corners.





7. Wear your sports cap.



## Lesson 8

Sort and write.



son

arm



Ask the students to write words that sound like "run" under column A and words that sound like "star" under column B.

bus

sun

| φΓφ           |
|---------------|
| ۲ <u>91</u> آ |
| 515           |
|               |

## Unit 9 - Good practices

Write how you spend your day.

In the morning, I .....

In the afternoon, I .....

| In the evening, I | • • • • • • • • • • • •