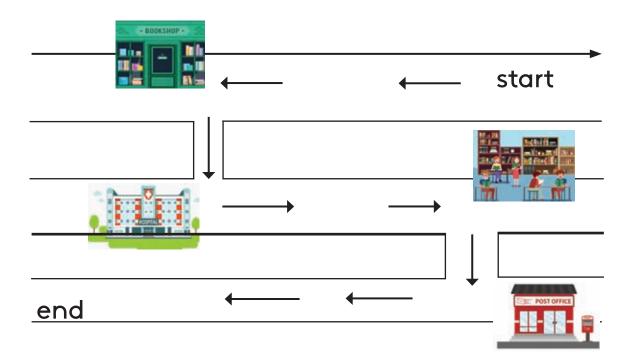

butterfly.





Colour the words that sound like 'bat' in red.



## Unit 3 - Places around me

#### Lesson 1

#### 1. Listen and number.













Say a number and the place. Eg:- 1 Church Ask the students to write the number in the correct box.









| This is a | •••• |
|-----------|------|
|-----------|------|



This is ....







### 1. Underline the correct word.







church library bookshop school





farm bookshop temple hospital



school temple library hospital



2. Complete the sentences.



We buy stamps at the.....



We borrow books from the .....



We buy exercise books from the.....



We go to see the doctor at the.....



- 1. Paste pieces of thread on the path.
- i Turn left.

ii. Turn right.

iii. Go straight.



#### 2. Follow the arrows.Colour the path.



3. Write the answer.

a.Turn left.



What can you see?.....





What can you see? .....



#### 1. Draw and colour.





## 2. Drive the vehicle to the correct stop.





### 3. Let's play a game.



Make some boards with places as in the picture. Place them in the playground. Divide the students into groups of five. Select a leader. Ask the leader to give instructions.

> Go straight. Turn right/turn left What do you see?





1. Read the announcement and write answers.



| Rasini's family is at         |
|-------------------------------|
| They are going to             |
| The train goes to             |
| It leaves the Fort station at |
| It stops at                   |

## 1. Match the words with the pictures.







playground



children's park





2. Re-arrange the words. Writ