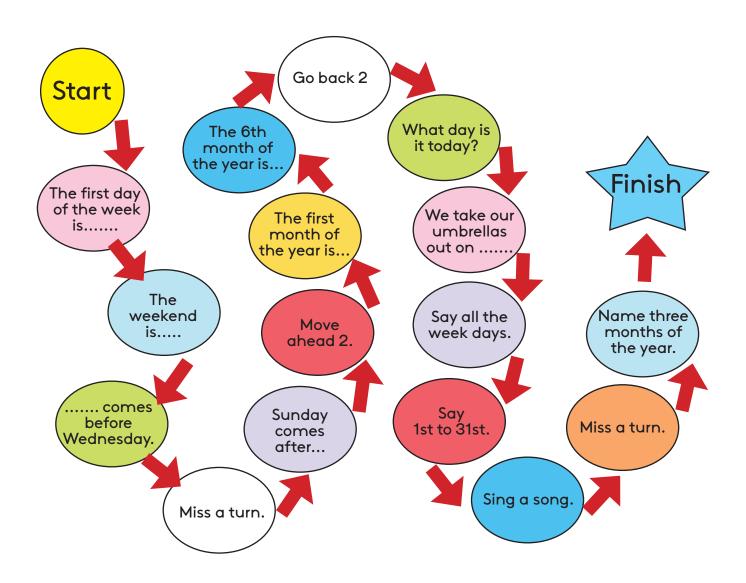

|  |  |         |
| June      |                       |  |  |  |  |         |
| July      |                       |  |  |  |  |         |
| August    |                       |  |  |  |  |         |
| September |                       |  |  |  |  |         |
| October   |                       |  |  |  |  |         |
| November  |                       |  |  |  |  |         |
| December  |                       |  |  |  |  |         |



What is your favourite time? Colour the clock.





Say a time and ask the students to mark the time.



## Look and colour the correct time.





## Let's play a game.



Divide the students into groups of five. Ask the students to roll the dice and answer the question. Then, ask them to answer the questions. Ask them to mark their place with a button.





Complete.

- It is the first day of the week.....
- The ..... is Saturday and Sunday.
- .....comes before Wednesday.
- Sunday comes after .....
- January is the .....month of the year.
- ..... is the 6th month of the year.
- ..... is the last month of the year.

# 

# Unit 8 - Playing games

## Lesson 1 What can you do?

## Circle the pictures.

| walk  | run | hop   | skip | jump |
|-------|-----|-------|------|------|
| catch | hit | throw | bend | kick |















Read and complete.



- 1. I ..... walking.
- 2. The rabbit ..... hopping.
- 3. You ..... running.
- 4. Rasini ..... skipping.
- 5. Nisal ..... hitting the ball.
- 6. Nisal and Rasini .....playing together.



Let's play a game.

Roll the dice and say what is happening in the pictures.







Talk to your friends.

Wr