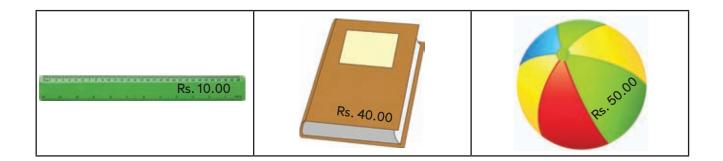

-----------------------------------|
| 2. | ••••••••••••••••••••••••••••••••••••••• |
| З. | ••••••••••••••••••••••••••••••••••••••• |

## Unit 6 - Let's go shopping

 $\bigcirc$ 

 $\bigcirc$ 

## Lesson 1

Colour the tins in

Colour the boxes in

Colour the packets in



















Fill in the blanks.

e.g. :- 1. I like <u>this</u> T-shirt. (this/those) <u>It</u> is yellow. (It/They)

2. I like ...... shoes. (this/these) ..... are brown. (It/They)

3. I like ..... cap. (this/that)

..... is purple. (It/They)

4. I like ..... socks. (these/those)

..... are blue. (It/They)











Match and speak with your friend.

Can I help you?

How much is this handkerchief ?

Give me this shirt.

What colour do you like?

Is this shirt for you?

Do you like this one?





## Find the price.





Practise with your friend.

e.g. :- How much is a ruler? It's ten rupees.



#### Make two boards.





Say and write the answer.





| Do you like apples? |                       |  |  |  |
|---------------------|-----------------------|--|--|--|
|                     | Yes, how much is one? |  |  |  |
| Twenty rupees.      |                       |  |  |  |
|                     | I have forty rupees.  |  |  |  |
| Give me             |                       |  |  |  |





Act out.

Arrange a fair in your class. Select sellers and buyers.

Use the following phrases.

- How much is .....?
- Would you like.....?
- Can you show me .....?
- What colour is it?
- I like .....
- Please give me .....
- It's ..... rupees.
- How many.....?



# Match and read aloud.

church

bird

nurse

gir