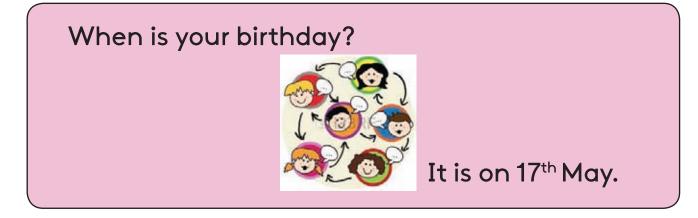

|

December is the last month of the year.



Select the verb and write.





On Friday,



she ..... books.

On S.....,



she ..... her homework.



she ..... her grandmother.

### Lesson 4

Make a Zig Zag booklet. Write what you do from Monday to Sunday.





Look at the calendar page.



Complete the sentences.

- .....is the month of this calendar page.
- Monday, Tuesday, Wednesday,.....and Friday are week days.
- The weekend is Saturday and .....
- The 1<sup>st</sup> of July is a .....
- ..... is the last day of the month.



## Listen and number.





Say a number and a weather condition. e.g. :- Windy -1 Ask the students to write the number in the circle.

## Observe the weather during the week.

Draw a picture.



It's

It's \_\_\_\_\_







Talk to your friends.



## Mark their birthdays on the table below.

|           | Names of your friends |  |  |  |  |         |
|-----------|-----------------------|--|--|--|--|---------|
| Months    | Nisal                 |  |  |  |  | Teacher |
| January   |                       |  |  |  |  |         |
| February  |                       |  |  |  |  |         |
| March     |                       |  |  |  |  |         |
| April     |                       |  |  |  |  |         |
| Мау       | 17 <sup>th</sup>      |  |  |  |  |         |
| June      |                       |  |  |  |  |         |
| July      |                       |  |  |  |  |         |
| August    |                       |  |  |  |  |         |
| September |                       |  |  |  |  |         |
| October   |